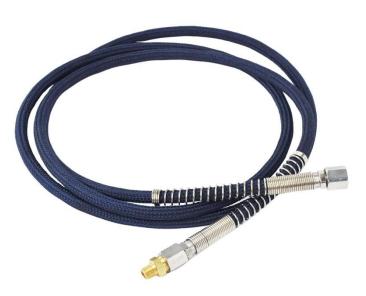

## PTFE Steam Hose with Stainless Steel & Dacron Braided

Hot-Steam® TSH7 Series steam hose is compatible with most all-steam irons in the market today. Flexible tube with stainless steel braided layer and heat-resistant dacron cover construction for durability and outstanding strength makes this hose ideal for pressing your garments for long period of time. Built-in female swivel ends to simplify installation without twisting hose. Spring coil ends prevents kinking on the line. FIT7 brass adapter included

# PTFE Steam Hose with Stainless Steel & Dacron Braided