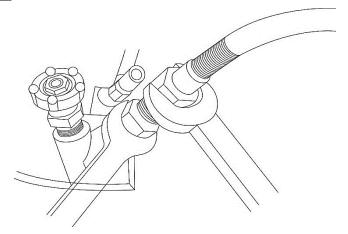

## **Two-wrench Installation Method**

Fasten the hose nut with one wrench while firmly holding the hex-part of the hose fitting on the iron with another wrench.