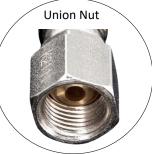

## **Two-wrench Installation Method**

Fasten the hose nut with one wrench while firmly holding the hex-part of the hose fitting on the iron with another wrench.