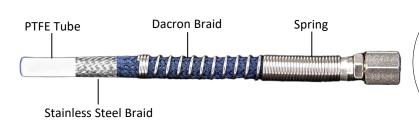

#### **Specifications**

- 125 WSP
- 350°F Max. Temperature
- PTFE Tube
- Stainless Steel Braid
- Head-Resistant Nylon Braid Cover
- 1/4" FPT Hose Union Ends
- 1/8" MPT x 1/4" MPT Brass Adapter
- Available 7ft