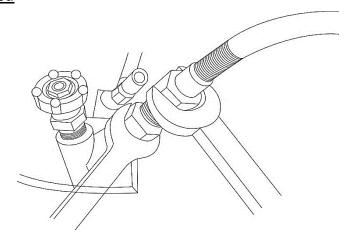

### **Two-wrench Installation Method**

Fasten the hose nut with one wrench while firmly holding the hex-part of the hose fitting on the iron with another wrench.