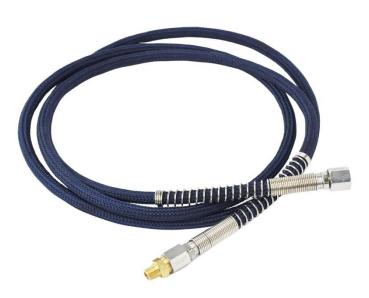

# PTFE Steam Hose with Stainless Steel & Dacron Braided

Hot-Steam® TSH7 Series steam hose is compatible with most all-steam irons in the market today. Flexible tube with stainless steel braided layer and heat-resistant dacron cover construction for durability and outstanding strength makes this hose ideal for pressing your garments for long period of time. Built-in female swivel ends to simplify installation without twisting hose. Spring coil ends prevents kinking on the line. FIT7 brass adapter included

#### **Specifications**

- 125 WSP
- 350°F Max. Temperature
- PTFE Tube
- Stainless Steel Braid
- Head-Resistant Nylon Braid Cover
- 1/4" FPT Hose Union Ends
- 1/4" MNPT x 1/4" MPT Brass Adapter
- Available 7ft

### **Features**

- Built-In Female Swivel Ends
- Kink-Resistant Coil Spring Ends
- FIT2 Brass Adapter Included
- 100% Leak & Pressure Tested