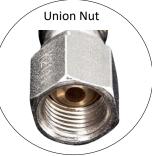

### **Two-wrench Installation Method**

Fasten the hose nut with one wrench while firmly holding the hex-part of the hose fitting on the iron with another wrench.