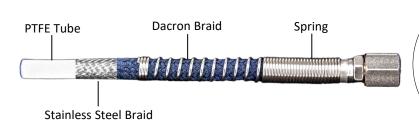

#### **Specifications**

- 125 WSP
- 350°F Max. Temperature
- PTFE Tube
- Stainless Steel Braid
- Head-Resistant Nylon Braid Cover
- 1/4" FPT Hose Union Ends
- 1/4" MNPT x 1/4" MPT Brass Adapter
- Available 7ft

## PTFE Steam Hose with Stainless Steel & Dacron Braided