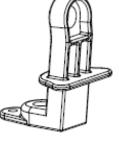

## Part List Model T4

| Part No. | Name                        | Description                                                                                                                                                                                |
|----------|-----------------------------|--------------------------------------------------------------------------------------------------------------------------------------------------------------------------------------------|
| TS-007-1 | Handle Assembly             | Handle Tip Screw<br>Handle Tip<br>Handle Nut<br>Handle                                                                                                                                     |
| T8600-1  | Steam Regulator<br>Assembly | Lever Clamp<br>Lever Clamp Screw & Washer<br>Adjusting Screw<br>Black Cap Nut                                                                                                              |
| TSVC     | Steam Valve<br>Assembly     | Steam Valve Spindle<br>Valve Spindle Spring<br>Spring Ring<br>Teflon® Cap Seal<br>Silicon O-Ring for Valve Spindle<br>Teflon® Bushing<br>Valve Body Silicon O-Ring<br>Steam Valve Body     |
| TEVC     | Exhaust Valve<br>Assembly   | Exhaust Valve Body<br>Exhaust Valve Packing & Nut<br>Hose Fitting<br>Hose Fitting Packing<br>Adjusting Screw<br>Brass Ring (2)<br>Teflon® Packing<br>Exhaust Valve Nut<br>Black Knob & Nut |
| THNC     | Hose Fitting<br>Assembly    | Hose Fittting Washer<br>Hose Fitting                                                                                                                                                       |
| TS-008   | Handle Support              | Handle Bottom<br>Spring Washer & Bolt<br>Name Plate & Screw                                                                                                                                |
| TS-013   | Push Lever                  | Push Lever<br>Push Lever Fulcrum                                                                                                                                                           |
| T7252    | Plastic Cover               | Plastic Cover<br>Plastic Cover Screw                                                                                                                                                       |