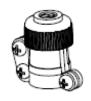

## Parts Breakdown Model T4

TS-007

T-8600-1

TEVC

THINC

TS-008

HÖT-STEAM®

Copyright©2021 Höt-Steam® All rights reserved

## Part List Model T4

| Part No. | Name                        | Description                                                                                                                                                                                |
|----------|-----------------------------|--------------------------------------------------------------------------------------------------------------------------------------------------------------------------------------------|
| TS-007-1 | Handle Assembly             | Handle Tip Screw<br>Handle Tip<br>Handle Nut<br>Handle                                                                                                                                     |
| T8600-1  | Steam Regulator<br>Assembly | Lever Clamp<br>Lever Clamp Screw & Washer<br>Adjusting Screw<br>Black Cap Nut                                                                                                              |
| TSVC     | Steam Valve<br>Assembly     | Steam Valve Spindle<br>Valve Spindle Spring<br>Spring Ring<br>Teflon® Cap Seal<br>Silicon O-Ring for Valve Spindle<br>Teflon® Bushing<br>Valve Body Silicon O-Ring<br>Steam Valve Body     |
| TEVC     | Exhaust Valve<br>Assembly   | Exhaust Valve Body<br>Exhaust Valve Packing & Nut<br>Hose Fitting<br>Hose Fitting Packing<br>Adjusting Screw<br>Brass Ring (2)<br>Teflon® Packing<br>Exhaust Valve Nut<br>Black Knob & Nut |
| THNC     | Hose Fitting<br>Assembly    | Hose Fittting Washer<br>Hose Fitting                                                                                                                                                       |
| TS-008   | Handle Support              | Handle Bottom<br>Spring Washer & Bolt<br>Name Plate & Screw                                                                                                                                |
| TS-013   | Push Lever                  | Push Lever<br>Push Lever Fulcrum                                                                                                                                                           |
| T7252    | Plastic Cover               | Plastic Cover<br>Plastic Cover Screw                                                                                                                                                       |