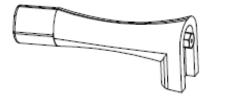

## Parts Breakdown Model T4

TS-007

T-8600-1

TEVC

THINC

TS-008

HÖT-STEAM®

Copyright©2021 Höt-Steam® All rights reserved

## Part List Model T4

| Part No. | Name                        | Description                                                                                                                                                                                |
|----------|-----------------------------|--------------------------------------------------------------------------------------------------------------------------------------------------------------------------------------------|
| TS-007-1 | Handle Assembly             | Handle Tip Screw<br>Handle Tip<br>Handle Nut<br>Handle                                                                                                                                     |
| T8600-1  | Steam Regulator<br>Assembly | Lever Clamp<br>Lever Clamp Screw & Washer<br>Adjusting Screw<br>Black Cap Nut                                                                                                              |
| TSVC     | Steam Valve<br>Assembly     | Steam Valve Spindle<br>Valve Spindle Spring<br>Spring Ring<br>Teflon® Cap Seal<br>Silicon O-Ring for Valve Spindle<br>Teflon® Bushing<br>Valve Body Silicon O-Ring<br>Steam Valve Body     |
| TEVC     | Exhaust Valve<br>Assembly   | Exhaust Valve Body<br>Exhaust Valve Packing & Nut<br>Hose Fitting<br>Hose Fitting Packing<br>Adjusting Screw<br>Brass Ring (2)<br>Teflon® Packing<br>Exhaust Valve Nut<br>Black Knob & Nut |
| THNC     | Hose Fitting<br>Assembly    | Hose Fittting Washer<br>Hose Fitting                                                                                                                                                       |
| TS-008   | Handle Support              | Handle Bottom<br>Spring Washer & Bolt<br>Name Plate & Screw                                                                                                                                |
| TS-013   | Push Lever                  | Push Lever<br>Push Lever Fulcrum                                                                                                                                                           |
| T7252    | Plastic Cover               | Plastic Cover<br>Plastic Cover Screw                                                                                                                                                       |