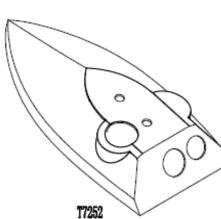

## Part List Model T4

| Part No. | Name                        | Description                                                                                                                                                                                |
|----------|-----------------------------|--------------------------------------------------------------------------------------------------------------------------------------------------------------------------------------------|
| TS-007-1 | Handle Assembly             | Handle Tip Screw<br>Handle Tip<br>Handle Nut<br>Handle                                                                                                                                     |
| T8600-1  | Steam Regulator<br>Assembly | Lever Clamp<br>Lever Clamp Screw & Washer<br>Adjusting Screw<br>Black Cap Nut                                                                                                              |
| TSVC     | Steam Valve<br>Assembly     | Steam Valve Spindle<br>Valve Spindle Spring<br>Spring Ring<br>Teflon® Cap Seal<br>Silicon O-Ring for Valve Spindle<br>Teflon® Bushing<br>Valve Body Silicon O-Ring<br>Steam Valve Body     |
| TEVC     | Exhaust Valve<br>Assembly   | Exhaust Valve Body<br>Exhaust Valve Packing & Nut<br>Hose Fitting<br>Hose Fitting Packing<br>Adjusting Screw<br>Brass Ring (2)<br>Teflon® Packing<br>Exhaust Valve Nut<br>Black Knob & Nut |
| THNC     | Hose Fitting<br>Assembly    | Hose Fittting Washer<br>Hose Fitting                                                                                                                                                       |
| TS-008   | Handle Support              | Handle Bottom<br>Spring Washer & Bolt<br>Name Plate & Screw                                                                                                                                |
| TS-013   | Push Lever                  | Push Lever<br>Push Lever Fulcrum                                                                                                                                                           |
| T7252    | Plastic Cover               | Plastic Cover<br>Plastic Cover Screw                                                                                                                                                       |