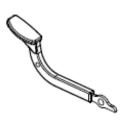

## Part List Model T4

| Part No. | Name                        | Description                                                                                                                                                                                |
|----------|-----------------------------|--------------------------------------------------------------------------------------------------------------------------------------------------------------------------------------------|
| TS-007-1 | Handle Assembly             | Handle Tip Screw<br>Handle Tip<br>Handle Nut<br>Handle                                                                                                                                     |
| T8600-1  | Steam Regulator<br>Assembly | Lever Clamp<br>Lever Clamp Screw & Washer<br>Adjusting Screw<br>Black Cap Nut                                                                                                              |
| TSVC     | Steam Valve<br>Assembly     | Steam Valve Spindle<br>Valve Spindle Spring<br>Spring Ring<br>Teflon® Cap Seal<br>Silicon O-Ring for Valve Spindle<br>Teflon® Bushing<br>Valve Body Silicon O-Ring<br>Steam Valve Body     |
| TEVC     | Exhaust Valve<br>Assembly   | Exhaust Valve Body<br>Exhaust Valve Packing & Nut<br>Hose Fitting<br>Hose Fitting Packing<br>Adjusting Screw<br>Brass Ring (2)<br>Teflon® Packing<br>Exhaust Valve Nut<br>Black Knob & Nut |
| THNC     | Hose Fitting<br>Assembly    | Hose Fittting Washer<br>Hose Fitting                                                                                                                                                       |
| TS-008   | Handle Support              | Handle Bottom<br>Spring Washer & Bolt<br>Name Plate & Screw                                                                                                                                |
| TS-013   | Push Lever                  | Push Lever<br>Push Lever Fulcrum                                                                                                                                                           |
| T7252    | Plastic Cover               | Plastic Cover<br>Plastic Cover Screw                                                                                                                                                       |