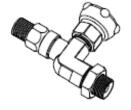

## Parts Breakdown Model T4

TS-007

T-8600-1

TEVC

THINC

TS-008

HÖT-STEAM®

Copyright©2021 Höt-Steam® All rights reserved

## Part List Model T4

| Part No. | Name                        | Description                                                                                                                                                                                |
|----------|-----------------------------|--------------------------------------------------------------------------------------------------------------------------------------------------------------------------------------------|
| TS-007-1 | Handle Assembly             | Handle Tip Screw<br>Handle Tip<br>Handle Nut<br>Handle                                                                                                                                     |
| T8600-1  | Steam Regulator<br>Assembly | Lever Clamp<br>Lever Clamp Screw & Washer<br>Adjusting Screw<br>Black Cap Nut                                                                                                              |
| TSVC     | Steam Valve<br>Assembly     | Steam Valve Spindle<br>Valve Spindle Spring<br>Spring Ring<br>Teflon® Cap Seal<br>Silicon O-Ring for Valve Spindle<br>Teflon® Bushing<br>Valve Body Silicon O-Ring<br>Steam Valve Body     |
| TEVC     | Exhaust Valve<br>Assembly   | Exhaust Valve Body<br>Exhaust Valve Packing & Nut<br>Hose Fitting<br>Hose Fitting Packing<br>Adjusting Screw<br>Brass Ring (2)<br>Teflon® Packing<br>Exhaust Valve Nut<br>Black Knob & Nut |
| THNC     | Hose Fitting<br>Assembly    | Hose Fittting Washer<br>Hose Fitting                                                                                                                                                       |
| TS-008   | Handle Support              | Handle Bottom<br>Spring Washer & Bolt<br>Name Plate & Screw                                                                                                                                |
| TS-013   | Push Lever                  | Push Lever<br>Push Lever Fulcrum                                                                                                                                                           |
| T7252    | Plastic Cover               | Plastic Cover<br>Plastic Cover Screw                                                                                                                                                       |