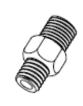

## Part List Model T4

| Part No. | Name                        | Description                                                                                                                                                                                |
|----------|-----------------------------|--------------------------------------------------------------------------------------------------------------------------------------------------------------------------------------------|
| TS-007-1 | Handle Assembly             | Handle Tip Screw<br>Handle Tip<br>Handle Nut<br>Handle                                                                                                                                     |
| T8600-1  | Steam Regulator<br>Assembly | Lever Clamp<br>Lever Clamp Screw & Washer<br>Adjusting Screw<br>Black Cap Nut                                                                                                              |
| TSVC     | Steam Valve<br>Assembly     | Steam Valve Spindle<br>Valve Spindle Spring<br>Spring Ring<br>Teflon® Cap Seal<br>Silicon O-Ring for Valve Spindle<br>Teflon® Bushing<br>Valve Body Silicon O-Ring<br>Steam Valve Body     |
| TEVC     | Exhaust Valve<br>Assembly   | Exhaust Valve Body<br>Exhaust Valve Packing & Nut<br>Hose Fitting<br>Hose Fitting Packing<br>Adjusting Screw<br>Brass Ring (2)<br>Teflon® Packing<br>Exhaust Valve Nut<br>Black Knob & Nut |
| THNC     | Hose Fitting<br>Assembly    | Hose Fittting Washer<br>Hose Fitting                                                                                                                                                       |
| TS-008   | Handle Support              | Handle Bottom<br>Spring Washer & Bolt<br>Name Plate & Screw                                                                                                                                |
| TS-013   | Push Lever                  | Push Lever<br>Push Lever Fulcrum                                                                                                                                                           |
| T7252    | Plastic Cover               | Plastic Cover<br>Plastic Cover Screw                                                                                                                                                       |