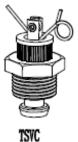

## Parts Breakdown Model T4

TS-007

T-8600-1

TEVC

THINC

TS-008

HÖT-STEAM®

Copyright©2021 Höt-Steam® All rights reserved

## Part List Model T4

| Part No. | Name                        | Description                                                                                                                                                                                |
|----------|-----------------------------|--------------------------------------------------------------------------------------------------------------------------------------------------------------------------------------------|
| TS-007-1 | Handle Assembly             | Handle Tip Screw<br>Handle Tip<br>Handle Nut<br>Handle                                                                                                                                     |
| T8600-1  | Steam Regulator<br>Assembly | Lever Clamp<br>Lever Clamp Screw & Washer<br>Adjusting Screw<br>Black Cap Nut                                                                                                              |
| TSVC     | Steam Valve<br>Assembly     | Steam Valve Spindle<br>Valve Spindle Spring<br>Spring Ring<br>Teflon® Cap Seal<br>Silicon O-Ring for Valve Spindle<br>Teflon® Bushing<br>Valve Body Silicon O-Ring<br>Steam Valve Body     |
| TEVC     | Exhaust Valve<br>Assembly   | Exhaust Valve Body<br>Exhaust Valve Packing & Nut<br>Hose Fitting<br>Hose Fitting Packing<br>Adjusting Screw<br>Brass Ring (2)<br>Teflon® Packing<br>Exhaust Valve Nut<br>Black Knob & Nut |
| THNC     | Hose Fitting<br>Assembly    | Hose Fittting Washer<br>Hose Fitting                                                                                                                                                       |
| TS-008   | Handle Support              | Handle Bottom<br>Spring Washer & Bolt<br>Name Plate & Screw                                                                                                                                |
| TS-013   | Push Lever                  | Push Lever<br>Push Lever Fulcrum                                                                                                                                                           |
| T7252    | Plastic Cover               | Plastic Cover<br>Plastic Cover Screw                                                                                                                                                       |