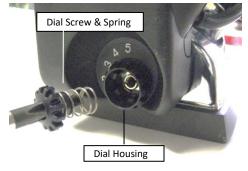

### **Technical Support Steps**

Hold and slide up *metal ring*, then detach from the *outer cover* 

**2** Remove *dial* screw(1) and *dial* spring(1) set, then the *dial* housing

4 Remove screws(2) on each side of the *thermal fuse* and replace