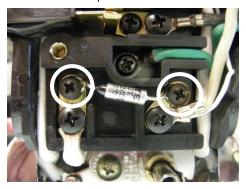

### **Technical Support Steps**

Hold and slide up *metal ring*, then detach from the *outer cover* 

**2** Remove *dial* screw(1) and *dial* spring(1) set, then the *dial* housing

4 Remove screws(2) on each side of the *thermal fuse* and replace