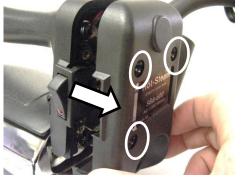

### **Technical Support Steps**

Hold and slide up *metal ring*, then detach from the *outer cover* 

**2** Remove *dial* screw(1) and *dial* spring(1) set, then the *dial* housing

4 Remove screws(2) on each side of the *thermal fuse* and replace