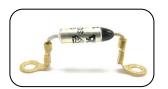

#### Part# S6056 [Ref. #21-3]

### **Technical Support Steps**

Hold and slide up *metal ring*, then detach from the *outer cover* 

**2** Remove *dial* screw(1) and *dial* spring(1) set, then the *dial* housing

4 Remove screws(2) on each side of the *thermal fuse* and replace