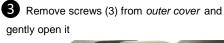

### **Technical Support Steps**

Hold and slide up *metal ring*, then detach from the *outer cover* 

**2** Remove *dial* screw(1) and *dial* spring(1) set, then the *dial* housing

4 Remove screws(2) on each side of the *thermal fuse* and replace