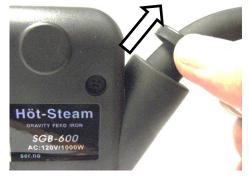

### **Technical Support Steps**

Hold and slide up *metal ring*, then detach from the *outer cover* 

**2** Remove *dial* screw(1) and *dial* spring(1) set, then the *dial* housing

4 Remove screws(2) on each side of the *thermal fuse* and replace