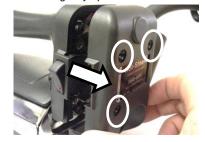

## **Technical Support Steps**

1 Hold and slide up *metal ring, then* detach from the *outer cover* 

2 Remove dial s crew and dial spring set, then the dial housing

3 Remove screws(3) from the *outer* cover and gently open it