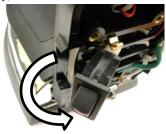

4 Remove *power switch* from the body, then from the terminals

5 Place the new *power switch* with the light indicator facing down

6 Install *power switch* starting from the terminals, then the body

Once installed in place, push-in power switch to eliminate open gaps