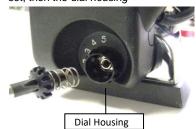

## **Technical Support Steps**

1 Hold and slide up *metal ring, then* detach from the *outer cover* 

2 Remove dial s crew and dial spring set, then the dial housing

3 Remove screws(3) from the *outer* cover and gently open it