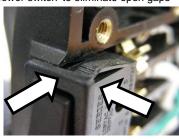

4 Remove *power switch* from the body, then from the terminals

5 Place the new *power switch* with the light indicator facing down

6 Install *power switch* starting from the terminals, then the body

Once installed in place, push-in power switch to eliminate open gaps