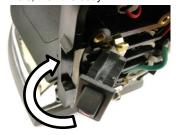

4 Remove *power switch* from the body, then from the terminals

5 Place the new *power switch* with the light indicator facing down

6 Install *power switch* starting from the terminals, then the body

Once installed in place, push-in power switch to eliminate open gaps