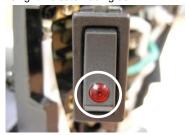

4 Remove *power switch* from the body, then from the terminals

5 Place the new *power switch* with the light indicator facing down

6 Install *power switch* starting from the terminals, then the body

Once installed in place, push-in power switch to eliminate open gaps