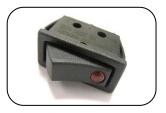

4 Remove *power switch* from the body, then from the terminals

5 Place the new *power switch* with the light indicator facing down

6 Install *power switch* starting from the terminals, then the body

Once installed in place, push-in power switch to eliminate open gaps