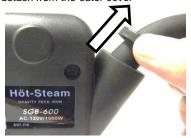

## **Technical Support Steps**

1 Hold and slide up *metal ring, then* detach from the *outer cover* 

2 Remove dial s crew and dial spring set, then the dial housing

3 Remove screws(3) from the *outer* cover and gently open it