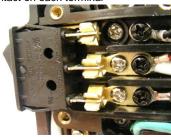

4 Remove *power switch* from the body, then from the terminals

5 Place the new *power switch* with the light indicator facing down

6 Install *power switch* starting from the terminals, then the body

Once installed in place, push-in power switch to eliminate open gaps

8 Inspect all prongs are making contact on each terminal

9 Keep assembling all components in the reverse order of removal