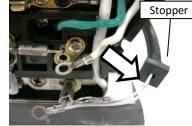

**2** Remove *dial screw*(1) and *spring*(1), then the *dial housing* from *outer cover* 

**3** Remove screws(3) from *outer cover* and gently open it

**5** Remove screw of terminal 2, gently pull *short white wire* away of cover