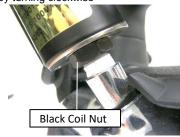

#### Terminal 2

- White wire (from power cord)
- Short wire (from solenoid valve)

Unscrew and losen *black coil nut* by turning clockwise