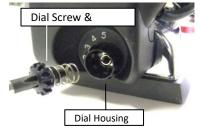

**2** Remove *dial screw*(1) and *spring*(1), then the *dial housing* from *outer cover* 

**3** Remove screws(3) from *outer cover* and gently open it

**5** Remove screw of terminal 2, gently pull *short white wire* away of cover