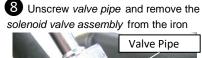

 Install new solenoid valve assembly in the reverse order of removal.
Re-connect wires (Step 4 & 5)