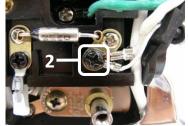

**2** Remove *dial screw*(1) and *spring*(1), then the *dial housing* from *outer cover* 

**3** Remove screws(3) from *outer cover* and gently open it

**5** Remove screw of terminal 2, gently pull *short white wire* away of cover

#### Terminal 2

- White wire (from power cord)
- Short wire (from solenoid valve)

Unscrew and losen *black coil nut* by turning clockwise