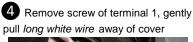

**2** Remove *dial screw*(1) and *spring*(1), then the *dial housing* from *outer cover* 

**3** Remove screws(3) from *outer cover* and gently open it

**5** Remove screw of terminal 2, gently pull *short white wire* away of cover

#### Terminal 1

- Black wire (from handle)
- Long wire (from solenoid valve)