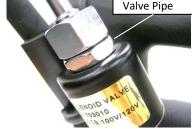

 Install new solenoid valve assembly in the reverse order of removal.
Re-connect wires (Step 4 & 5)