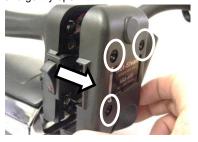

**2** Remove *dial screw*(1) and *spring*(1), then the *dial housing* from *outer cover* 

**3** Remove screws(3) from *outer cover* and gently open it

**5** Remove screw of terminal 2, gently pull *short white wire* away of cover