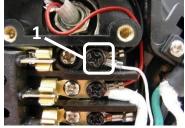

# HÖT-STEAM®

### SGB SERIES – GRAVITY FEED IRON Model No. SGB600/SGB700/SGB900

## **Solenoid Valve Assembly Replacement**

## ver.2111

Part# S6024 [Ref. #15-1 - #15-11] Content: 1pc



## Technical Support Steps

Hold the *metal ring* and slide up to dettach from the *outer cover* 



## 

Before attempting to troubleshoot the iron, turn off and unplug the iron from the power supply. Close the valve on the Water Tank and disconnect the hose from the iron. Wait for the iron to cool down.

**2** Remove *dial screw*(1) and *spring*(1), then the *dial housing* from *outer cover* 



**3** Remove screws(3) from *outer cover* and gently open it







**5** Remove screw of terminal 2, gently pull *short white wire* away of cover







 Install new solenoid valve assembly in the reverse order of removal.
Re-connect wires (Step 4 & 5)

#### Terminal 1

- Black wire (from handle)
- Long wire (from solenoid valve)

#### Terminal 2

- White wire (from power cord)
- Short wire (from solenoid valve)

Unscrew and losen *black coil nut* by turning clockwise