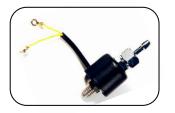

# HÖT-STEAM®

### SGB SERIES – GRAVITY FEED IRON Model No. SGB600/SGB700/SGB900

## **Solenoid Valve Assembly Replacement**

## ver.2111

Part# S6024 [Ref. #15-1 - #15-11] Content: 1pc



## Technical Support Steps

Hold the *metal ring* and slide up to dettach from the *outer cover* 



## 

Before attempting to troubleshoot the iron, turn off and unplug the iron from the power supply. Close the valve on the Water Tank and disconnect the hose from the iron. Wait for the iron to cool down.

**2** Remove *dial screw*(1) and *spring*(1), then the *dial housing* from *outer cover* 



**3** Remove screws(3) from *outer cover* and gently open it







**5** Remove screw of terminal 2, gently pull *short white wire* away of cover







 Install new solenoid valve assembly in the reverse order of removal.
Re-connect wires (Step 4 & 5)

#### Terminal 1

- Black wire (from handle)
- Long wire (from solenoid valve)

#### Terminal 2

- White wire (from power cord)
- Short wire (f