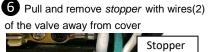

**2** Remove *dial screw*(1) and *spring*(1), then the *dial housing* from *outer cover* 

**3** Remove screws(3) from *outer cover* and gently open it

**5** Remove screw of terminal 2, gently pull *short white wire* away of cover