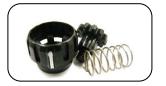

## **Temperarure Dial Replacement**

ver.2111

Part# S6017 [Ref. #10] **Content: 3pcs** 

### **Technical Support Steps**

1 Match the inside cut-out of the *dial housing* to the thermostat stem, install on outer cover to lock in place

2 Insert *dial screw* into the *dial spring* and hold keep them together