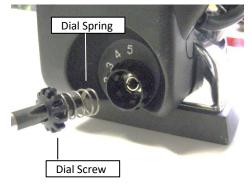

### **Technical Support Steps**

1 Match the inside cut-out of the *dial housing* to the thermostat stem, install on outer cover to lock in place

2 Insert *dial screw* into the *dial spring* and hold keep them together

3 Place over the *dial housing* and gently tighten with a screwdriver.

4 Rotate the *temperature dial* to 0 and up to 5. Regulate the dial tension by losening or tightening the screw

Copyright ©2021 Hot-Steam® All rights reserved