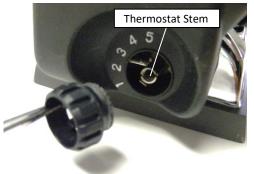

### **Technical Support Steps**

1 Match the inside cut-out of the *dial housing* to the thermostat stem, install on outer cover to lock in place

2 Insert *dial screw* into the *dial spring* and hold keep them together