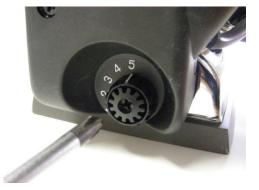

3 Place over the *dial housing* and gently tighten with a screwdriver.

4 Rotate the *temperature dial* to 0 and up to 5. Regulate the dial tension by losening or tightening the screw

Copyright ©2021 Hot-Steam® All rights reserved