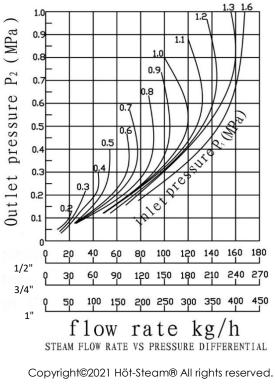

### STAINLESS STEEL PRESSURE REDUCING VALVE

**Technical Specification** 

| Orifice size (in.)       | 1/2"                                                           | 3/4" | 1"      |  |
|--------------------------|----------------------------------------------------------------|------|---------|--|
| Medium                   | Steam, Nitrogen, air                                           |      |         |  |
| Medium Temp. (°C)        |                                                                | ≤220 |         |  |
| Ambient temperature (°C) | -10~40                                                         |      |         |  |
| Inlet Pressure P1 (MPa)  | 0.1~1.6                                                        |      |         |  |
| Outlet Pressure P2 (MPa) | 0.05~1.0                                                       |      |         |  |
| Max (P1-P2)(MPa)         | 10:1                                                           |      |         |  |
| Min. (P1-P2)(MPa)        | ≥0.07                                                          |      |         |  |
| Flow rate (KV)           | 0.9                                                            | 1.6  | 2.6     |  |
| Port size NPT, G or BSP  | 1/2"                                                           | 3/4" | 1"      |  |
| Sealing                  | After closing the valves, the pressure increase value≤0.07MPa. |      | ncrease |  |