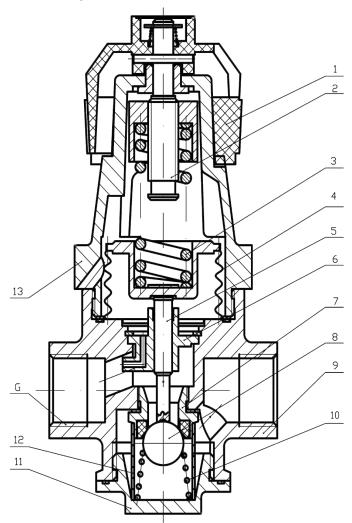

| No. | Description             |
|-----|-------------------------|
| 1   | Self-Lock Hand Wheel    |
| 2   | SST Screw Rod Regulator |
| 3   | SST Spring Regulator    |
| 4   | SST Bellows             |
| 5   | SST Valve Rod           |
| 6   | SST Apron               |
| 7   | SST Valve Seat          |
| 8   | SST Ball                |
| 9   | SST Body                |
| 10  | SST Valve Spring        |
| 11  | SST Body Bottom Cover   |
| 12  | SST Filter              |
| 13  | Aluminum Valve Cover    |