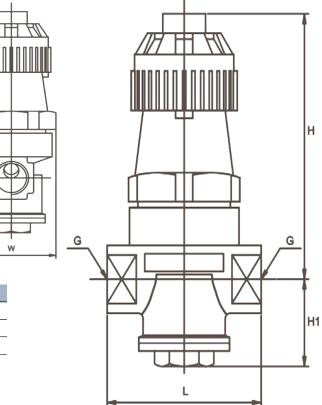

#### Features

- Stainless Steel Body
- Stainless Steel Internals
- 100% Leak & Pressure Tested

| Size | L      | H1     | Н      | W      | Weight   |
|------|--------|--------|--------|--------|----------|
| 1"   | 4-1/8" | 2-1/4" | 5-1/2" | 2-5/8" | 4.83 lbs |
| 3/4" | 3-5/8" | 1-7/8" | 5-1/4" | 2-5/8" | 4.21 lbs |
| 1/2" | 3-1/8" | 1-7/8" | 5-1/4" | 2-5/8" | 3.52 lbs |