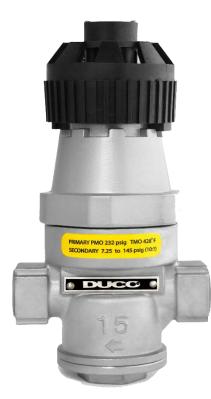

# R7 Series

## STAINLESS STEEL PRESSURE REDUCING VALVE

#### Specifications

- 230 psi @ 428° F Max.
- 7-145 psi Pressure Range
- 10:1 Maximum Reducing Rate
- 7 psi Minimum Differential Pressure
- Sizes: 1/2", 3/4" and 1"
- Media: Steam, Gas, Air

#### Features

- Stainless Steel Body
- Stainless Steel Internals
- 100% Leak & Pressure Tested

| Size | L      | H1     | Н      | W      | Weight   |
|------|--------|--------|--------|--------|----------|
| 1"   | 4-1/8" | 2-1/4" | 5-1/2" | 2-5/8" | 4.83 lbs |
| 3/4" | 3-5/8" | 1-7/8" | 5-1/4" | 2-5/8" | 4.21 lbs |
| 1/2" | 3-1/8" | 1-7/8" | 5-1/4" | 2-5/8" | 3.52 lbs |