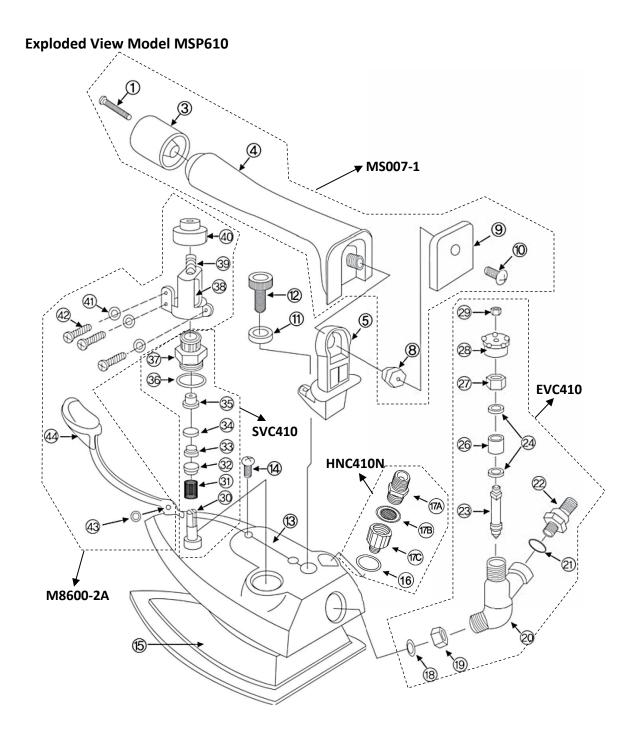

## Part List Model MSP610

| Ref#  | Item#       | Description                             |
|-------|-------------|-----------------------------------------|
| 1-3   | MA001/MA003 | Handle Tip & Screw                      |
| 4     | MA004       | Handle                                  |
| 5     | MA008       | Handle Bracket                          |
| 8     | MS002       | Handle Nut & Washer                     |
| 9-10  | MS003/MS004 | Name Plate and Screw                    |
| 11-12 | M7251/M8308 | Spring Washer & Bolt for Handle Bracket |
| 13-14 | M7252-M6    | Plastic Iron Cover & Screw              |
| 16    | M7256       | Gasket for Hose Fitting                 |
| 17A   | M7255       | Housing for Hose Fitting                |
| 17B   | M7254       | Strainer                                |
| 17C   | M8254       | Hose Fitting Adapter                    |
| 18    | MS010       | Gasket for Exhaust Valve                |
| 19    | MS011       | Bottom Nut for Exhaust Valve            |
| 20    | MS012       | Exhaust Valve Body                      |
| 21    | M7256       | Gasket for Hose Fitting                 |
| 22    | M9104       | Exhaust Hose Fitting (Return)           |
| 23    | M7257       | Exhaust Valve Stem                      |
| 24    | M7258       | Metal Ring                              |
| 26    | M7260       | Packing for Exhaust Valve               |
| 27    | M7261       | Exhaust Valve Lock Nut                  |
| 28-29 | M7262/M7263 | Exhaust Valve Knob & Nut                |
| 30    | M9267       | Spindle                                 |
| 31    | M8471       | Spring                                  |
| 32    | M8470       | Metal Ring                              |
| 33    | M9218       | Cap Seal                                |
| 34    | M8469       | O-Ring for Valve Spindle                |
| 35    | M8504       | Bushing                                 |
| 36    | M8467       | O-Ring for Steam Valve                  |
| 37    | M9266       | Steam Valve Body                        |
| 38    | M8282       | Push Lever Bracket                      |
| 39    | M8287       | Adjusting Screw                         |
| 40    | M8286       | Cap Nut                                 |
| 41-42 | M7264/M8493 | Washer & Screw for Lever Bracket        |
| 43    | MS014       | Fulcrum Bushing                         |
| 44    | MS013       | Push Lever with Fulcrum                 |

| Ref#      | Item#    | Assembly Description                     |
|-----------|----------|------------------------------------------|
| 1~4, 8~10 | MS007-1B | Handle Assembly                          |
| 16~17     | HNC410-N | Hose Fitting Assembly                    |
| 18~29     | EVC410   | Exhaust Valve Assembly                   |
| 30~37     | SVC410   | Steam Valve Assembly                     |
| 39~44     | M8600-2  | Steam Regulator with Push Lever Assembly |
| -         | TSH7     | 7ft Steam Hose                           |
| -         | IR1      | Metal Silicon Iron Rest                  |
| -         | IRS610   | Iron Shoe                                |