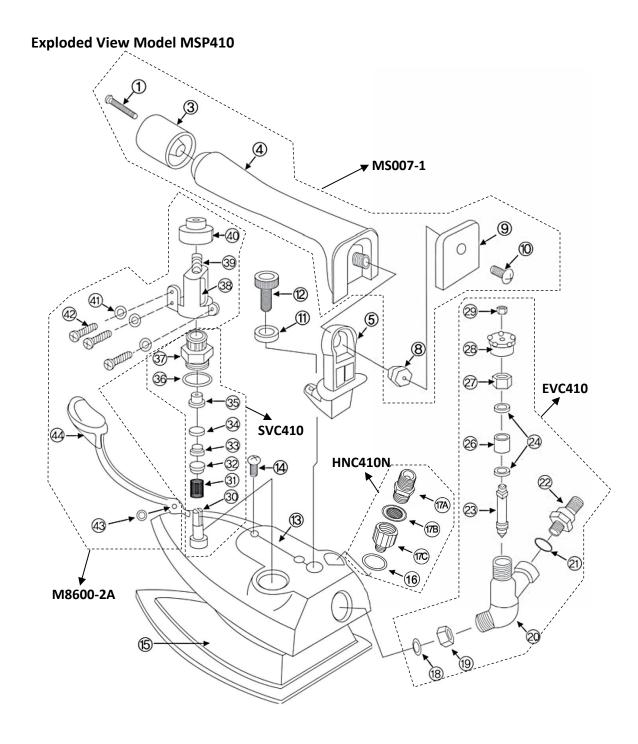

#### Part List Model MSP410

| Ref#  | Item#       | Description                             |
|-------|-------------|-----------------------------------------|
| 1-3   | MA001/MA003 | Handle Tip & Screw                      |
| 4     | MA004       | Handle                                  |
| 5     | MA008       | Handle Bracket                          |
| 8     | MS002       | Handle Nut & Washer                     |
| 9-10  | MS003/MS004 | Name Plate and Screw                    |
| 11-12 | M7251/M8308 | Spring Washer & Bolt for Handle Bracket |
| 13-14 | M7252/M7253 | Plastic Iron Cover & Screw              |
| 16    | M7256       | Gasket for Hose Fitting                 |
| 17A   | M7255       | Housing for Hose Fitting                |
| 17B   | M7254       | Strainer                                |
| 17C   | M8254       | Hose Fitting Adapter                    |
| 18    | MS010       | Gasket for Exhaust Valve                |
| 19    | MS011       | Bottom Nut for Exhaust Valve            |
| 20    | MS012       | Exhaust Valve Body                      |
| 21    | M7256       | Gasket for Hose Fitting                 |
| 22    | M9104       | Exhaust Hose Fitting (Return)           |
| 23    | M7257       | Exhaust Valve Stem                      |
| 24    | M7258       | Metal Ring                              |
| 26    | M7260       | Packing for Exhaust Valve               |
| 27    | M7261       | Exhaust Valve Lock Nut                  |
| 28-29 | M7262/M7263 | Exhaust Valve Knob & Nut                |
| 30    | M9267       | Spindle                                 |
| 31    | M8471       | Spring                                  |
| 32    | M8470       | Metal Ring                              |
| 33    | M9218       | Cap Seal                                |
| 34    | M8469       | O-Ring for Valve Spindle                |
| 35    | M8504       | Bushing                                 |
| 36    | M8467       | O-Ring for Steam Valve                  |
| 37    | M9266       | Steam Valve Body                        |
| 38    | M8282       | Push Lever Bracket                      |
| 39    | M8287       | Adjusting Screw                         |
| 40    | M8286       | Cap Nut                                 |
| 41-42 | M7264/M8493 | Washer & Screw for Lever Bracket        |
| 43    | MS014       | Fulcrum Bushing                         |
| 44    | MS013       | Push Lever with Fulcrum                 |

| Ref#      | Item#    | Assembly Description                     |
|-----------|----------|------------------------------------------|
| 1~4, 8~10 | MS007-1B | Handle Assembly                          |
| 16~17     | HNC410-N | Hose Fitting Assembly                    |
| 18~29     | EVC410   | Exhaust Valve Assembly                   |
| 30~37     | SVC410   | Steam Valve Assembly                     |
| 39~44     | M8600-2  | Steam Regulator with Push Lever Assembly |
| -         | TSH7     | 7ft Steam Hose                           |
| -         | IR1      | Metal Silicon Iron Rest                  |
| -         | IRS410   | Iron Shoe                                |