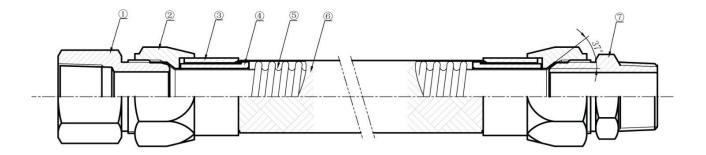

## Specifications

- SS316 Corrugated Tube & SS304 Braiding
- Q235A Carbon Steel Fittings
- 750°F Max. Temperature
- 230 psi Max. Pressure
- NPT Threaded Ends

| Ref# | Description                 |
|------|-----------------------------|
| 1    | Carbon Steel Female Fitting |
| 2    | Carbon Steel Union          |
| 3    | Carbon Steel Outer Sleeve   |
| 4    | Carbon Steel Inner Sleeve   |
| 5    | SS316 Corrugated Tube       |
| 6    | SS304 Braiding              |
| 7    | Carbon Steel Male Fitting   |