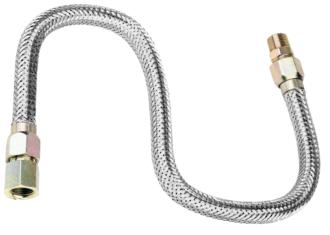

## FMH Series

## STAINLESS STEEL FLEXIBLE HOSE - Standard GB/T14525-2010 -

## Features

- Standard GB/T14525-2010
- High Pressure Rated (Steam, Chemical and Gas)
- Flexible & Built-in Union
- 100% Leak & Pressure Tested