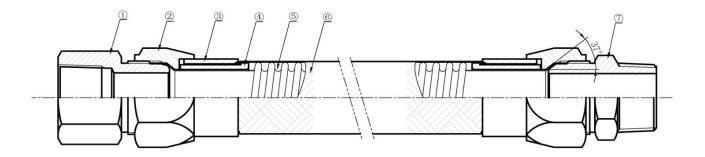

## Specifications

- SS316 Corrugated Tube & SS304 Braiding
- Q235A Carbon Steel Fittings
- 750°F Max. Temperature
- 230 psi Max. Pressure
- NPT Threaded Ends

| Ref# | Description                 |
|------|-----------------------------|
| 1    | Carbon Steel Female Fitting |
| 2    | Carbon Steel Union          |
| 3    | Carbon Steel Outer Sleeve   |
| 4    | Carbon Steel Inner Sleeve   |
| 5    | SS316 Corrugated Tube       |
| 6    | SS304 Braiding              |
| 7    | Carbon Steel Male Fitting   |