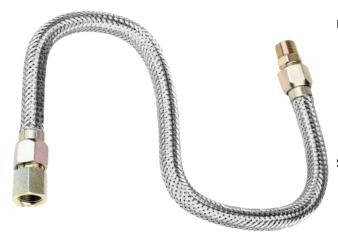

## Features

• Standard GB/T14525-2010

- High Pressure Rated (Steam, Chemical and Gas)
- Flexible & Built-in Union
- Suitable for Food Processing
- 100% Leak & Pressure Tested

## Specifications

- SS316 Corrugated Tube & SS304 Braiding
- Q235A Carbon Steel Fittings
- 750°F Max. Temperature
- 230 psi Max. Pressure
- NPT Threaded Ends

| Ref# | Description                 |
|------|-----------------------------|
| 1    | Carbon Steel Female Fitting |
| 2    | Carbon Steel Union          |
| 3    | Carbon Steel Outer Sleeve   |
| 4    | Carbon Steel Inner Sleeve   |
| 5    | SS316 Corrugated Tube       |
| 6    | SS304 Braiding              |
| 7    | Carbon Steel Male Fitting   |