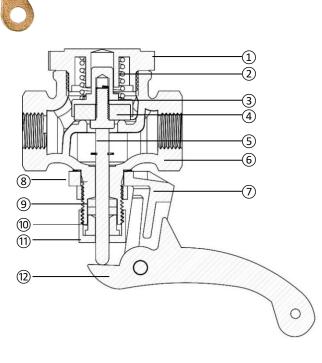

| Ref#       | Description                     |  |  |
|------------|---------------------------------|--|--|
| 1          | Bronze Cap w/Brass Guide (3/4") |  |  |
| 1          | Brass Cap (3/8" and up)         |  |  |
| 2          | Spring                          |  |  |
| 3          | Disc Holder                     |  |  |
| 4          | Packing                         |  |  |
| 5          | Stem                            |  |  |
| 6          | Body                            |  |  |
| 7          | Yoke                            |  |  |
| 8          | Lock Nut                        |  |  |
| 9          | Packing                         |  |  |
| 10         | Gland                           |  |  |
| 11         | Packing Nut                     |  |  |
| 12         | Lever                           |  |  |
| * Containa |                                 |  |  |