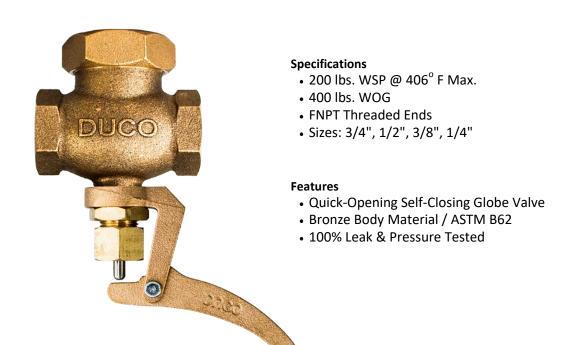

## **BRONZE WHISTLE VALVE - Steam Application**

Complete with Yoke and Lever

| Size | L      | н      | Weight   |
|------|--------|--------|----------|
| 3/4" | 5"     | 5"     | 2.32 lbs |
| 1/2" | 4-1/2" | 5"     | 1.47 lbs |
| 3/8" | 3-5/8" | 4-1/2" | 1.04 lbs |
| 1/4" | 3-5/8" | 4-1/2" | 1.02 lbs |