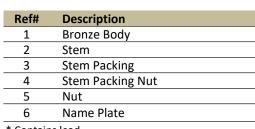

| ~ | con | ιtai | ns | iead. |  |
|---|-----|------|----|-------|--|
|   |     |      |    |       |  |

<sup>\*</sup> Not for use in systems intended for human consumption

| Ref# | Description            |
|------|------------------------|
| 7    | Vented Handwheel       |
| 8    | Large Packing Nut      |
| 9    | EPDM Gasket            |
| 10   | Metal Washer           |
| 11   | Safety Ball Check      |
| 12   | Stop Washer            |
| 13   | 1/4" Bronze Ball Valve |