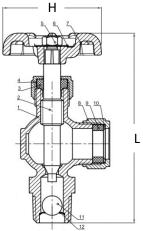

| Item# | Size | Shank | L    | Н     | Weight   |
|-------|------|-------|------|-------|----------|
| DWG-L | 1/2" | Long  | 5"   | 2.25" | 2.33 lbs |
| DWG-S | 1/2" | Short | 4.5" | 2.25" | 2.18 lbs |

| ~ | con | ιtai | ns | iead. |  |
|---|-----|------|----|-------|--|
|   |     |      |    |       |  |

<sup>\*</sup> Not for use in systems intended for human consumption

| Ref# | Description            |
|------|------------------------|
| 7    | Vented Handwheel       |
| 8    | Large Packing Nut      |
| 9    | EPDM Gasket            |
| 10   | Metal Washer           |
| 11   | Safety Ball Check      |
| 12   | Stop Washer            |
| 13   | 1/4" Bronze Ball Valve |