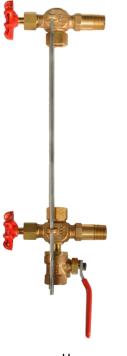

## **DWG** Series

## **BRONZE WATER GAUGE VALVE**

## **Features**

- Rising Stem with Internal Ball Check
- Safety Ball Check
- Drainage Bronze Ball Valve (1/4") Included
- Set of 2 Rods (14") Included
- Conforms to ASME Boiler Code
- Complies with MSS-SP-80
- 100% Leak & Pressure Tested

| Item# | Size | Shank | L    | Н     | Weight   |
|-------|------|-------|------|-------|----------|
| DWG-L | 1/2" | Long  | 5"   | 2.25" | 2.33 lbs |
| DWG-S | 1/2" | Short | 4.5" | 2.25" | 2.18 lbs |