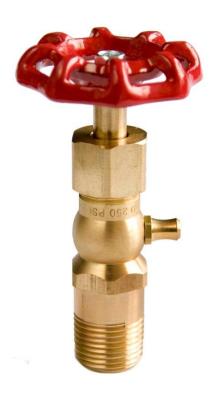

## **DTR** Series

## **BRASS TRICOCK VALVE**

| Item  | Size | Shank | Α     | В     | Weight   |
|-------|------|-------|-------|-------|----------|
| DTR-L | 1/2" | Long  | 4.06" | 1.06" | 0.48 lbs |
| DTR-S | 1/2" | Short | 3.62" | 1.06" | 0.45 lbs |

## **Specifications**

- 250 lbs. WSP @ 406° F Max.
- 400 lbs. WOG
- MNPT Threaded End
- Sizes: 1/2"

## **Features**

- Brass Body
- Steel Hand Wheel
- 100% Leak & Pressure Tested

Copyright©2021 Höt-Steam® All rights reserved.