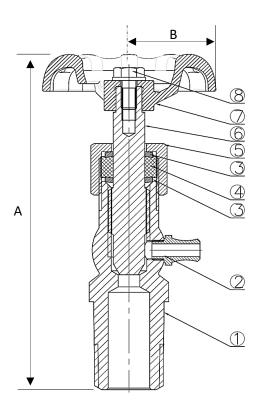

## **BRASS TRICOCK VALVE**

| Item  | Size | Shank | Α     | В     | Weight   |
|-------|------|-------|-------|-------|----------|
| DTR-L | 1/2" | Long  | 4.06" | 1.06" | 0.48 lbs |
| DTR-S | 1/2" | Short | 3.62" | 1.06" | 0.45 lbs |

| Ref# | Description      |
|------|------------------|
| 1    | Brass Body       |
| 2    | Nozzle           |
| 3    | Packing          |
| 4    | Brass Packing    |
| 5    | Washer           |
| 6    | Stem             |
| 7    | Steel Hand Wheel |
| 8    | Screw            |