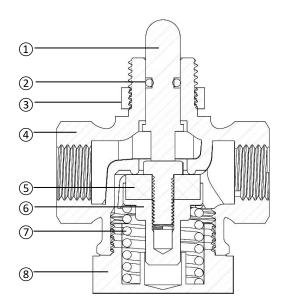

| Ref# | Description     |
|------|-----------------|
| 1    | Stem            |
| 2    | O-Ring (Steam)  |
| 3    | Lock Nut        |
| 4    | Bronze Body     |
| 5    | Packing (Steam) |
| 6    | Disc Holder     |
| 7    | Spring          |
| 8    | Cap             |