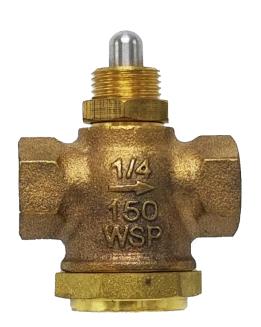

## **BRONZE WHISTLE VALVE - Steam Application**

## **Specifications**

- 150 lbs. WSP @ 406° F Max.
- 400 lbs. WOG
- FNPT Threaded Ends
- Sizes: 1/4"

## **Features**

- Bronze Body Material / ASTM B62
- 100% Leak & Pressure Tested

| Size | Туре  | L      | Н  | Weight   |
|------|-------|--------|----|----------|
| 1/4" | Air   | 2-5/8" | 2" | 0.45 lbs |
| 1/4" | Steam | 2-5/8" | 2" | 0.45 lbs |