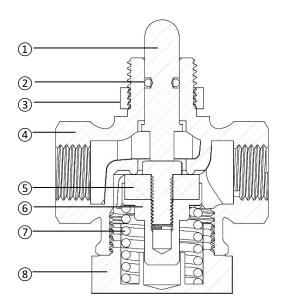

| Ref# | Description   |
|------|---------------|
| 1    | Stem          |
| 2    | O-Ring (Air)  |
| 3    | Lock Nut      |
| 4    | Bronze Body   |
| 5    | Packing (Air) |
| 6    | Disc Holder   |
| 7    | Spring        |
| 8    | Cap           |