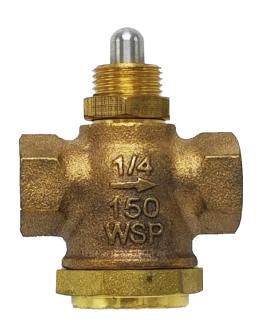

## **BRONZE WHISTLE VALVE - Air Application**

## **Specifications**

- 150 lbs. WSP @ 406° F Max.
- 400 lbs. WOG
- FNPT Threaded Ends
- Sizes: 1/4"

## Features

- Bronze Body Material / ASTM B62
- 100% Leak & Pressure Tested

| Size | Туре  | L      | Н  | Weight   |
|------|-------|--------|----|----------|
| 1/4" | Air   | 2-5/8" | 2" | 0.45 lbs |
| 1/4" | Steam | 2-5/8" | 2" | 0.45 lbs |