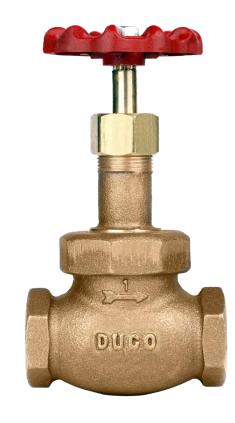

## DGL Series

## Specifications

- 200 lbs. WSP @ 406<sup>o</sup> F Max.
- 400 lbs. WOG
- Bronze Body Material / ASTM B62
- FNPT Threaded Ends
- Sizes: 1"

## Features

- Rising Stems
- Union Bonnet
- PTFE Disc
- Vented Hand Wheel
- Conforms to ASME Boiler Code
- Complies with MSS-SP-80
- CRN# 0C13433.5C
- 100% Leak & Pressure Tested

Copyright©2021 Höt-Steam® All rights reserved. Ver.2111