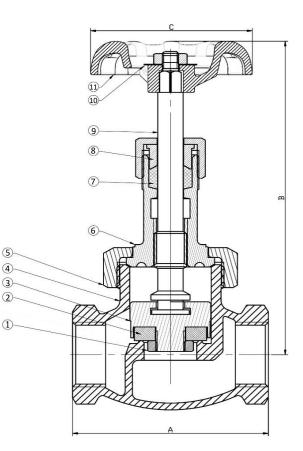

## BRONZE 'T' TYPE GLOBE VALVE

| Size | Α     | В     | С    | Weight  |
|------|-------|-------|------|---------|
| 1"   | 3.74" | 2.72" | 5.9" | 3.8 lbs |

| Ref#          | Description   |  |
|---------------|---------------|--|
| 1             | Disc Nut      |  |
| 2             | Packing       |  |
| 3             | Disc Holder   |  |
| 4             | Body          |  |
| 5             | Cap Nut       |  |
| 6             | Сар           |  |
| 7             | Packing       |  |
| 8             | Packing Gland |  |
| 9             | Stem          |  |
| 10            | Lock Nut      |  |
| 11            | Hand Wheel    |  |
| * Contains le | ad            |  |