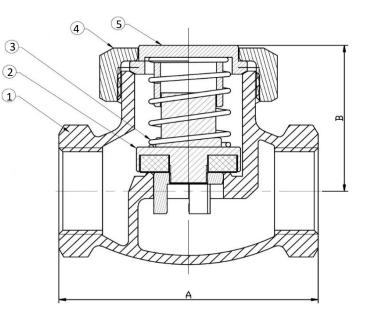

## Features

- Union Bonnet
- PTFE Disc
- Conforms to ASME Boiler Code
- Complies with MSS-SP-80
- CRN# 0C13433.5C
- 100% Leak & Pressure Tested

| Size   | Α     | В     | Weight  |
|--------|-------|-------|---------|
| 1-1/4" | 4.49  | 2.37" | 4.3 lbs |
| 1"     | 3.74" | 2.14" | 2.9 lbs |
| 3/4"   | 3.05" | 1.84" | 1.6 lbs |
| 1/2"   | 2.65" | 1.58" | 1.1 lbs |
|        |       |       |         |

| Ref# | Description            |  |
|------|------------------------|--|
| 1    | Bronze Body            |  |
| 2    | Bronze Fork            |  |
| 3    | Stainless Steel Spring |  |
| 4    | Bronze Cap Nut         |  |
| 5    | Brass Cap Guide        |  |