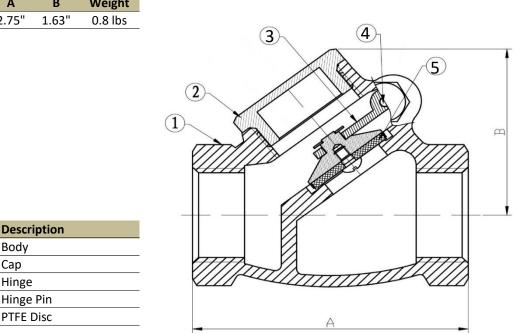

#### Size Weight В Α 1/2" 2.75" 1.63" 0.8 lbs

## Features

- Y Pattern
- Brass with PTFE Disc
- Conforms to ASME Boiler Code
- Complies with MSS-SP-80
- CRN# 0C13433.5C
- 100% Leak & Pressure Tested

| 1               | Body      |  |
|-----------------|-----------|--|
| 2               | Сар       |  |
| 3               | Hinge     |  |
| 4               | Hinge Pin |  |
| 5               | PTFE Disc |  |
| * Contains load |           |  |