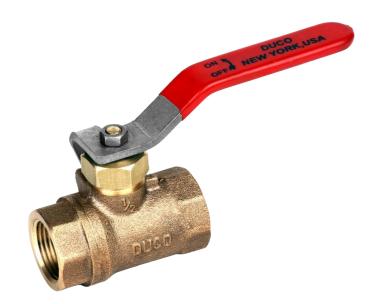

## DBV200 Series

## BRONZE FULL PORT BALL VALVE

| Size | Α     | В     | С     | Weight  |
|------|-------|-------|-------|---------|
| 1"   | 3.27" | 2.08" | 4.15" | 1.6 bs  |
| 3/4" | 2.52" | 1.84" | 4.10" | 1.0 lbs |
| 1/2" | 2.36" | 1.76" | 4.10" | 0.8 lbs |
| 1/4" | 1.91" | 1.53" | 3.22" | 0.5 lbs |

## **Specifications**

- 200 lbs. WSP @ 406° F Max.
- 400 lbs. WOG
- Bronze Body Material / ASTM B62
- FNPT Threaded Ends
- Sizes: 1", 3/4", 1/2", 1/4"

## **Features**

- Chromed Ball
- Blow-out Proof Stem
- PTFE Seats
- Vinyl Handle Grip Lever
- Conforms to ASME Boiler Code
- Complies with MSS-SP-80
- CRN# 0C13433.5C
- 100% Leak & Pressure Tested

| Ref# | Description   |
|------|---------------|
| 1    | Disc Nut      |
| 2    | Packing       |
| 3    | Disc Holder   |
| 4    | Body          |
| 5    | Cap Nut       |
| 6    | Cap           |
| 7    | Packing       |
| 8    | Packing Gland |
| 9    | Stem          |
| 10   | Lock Nut      |
| 11   | Hand Wheel    |