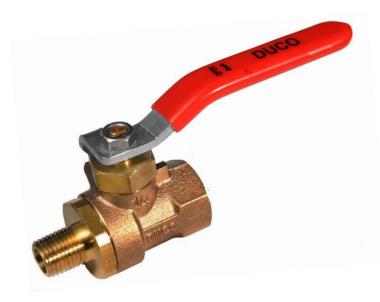

## DBV200M Series

## **BRONZE FULL PORT BALL VALVE**

| Size | Α     | В    | С     | Weight   |
|------|-------|------|-------|----------|
| 1/4" | 2.25" | 1.5" | 3.25" | 0.49 lbs |

## **Specifications**

- 200 lbs. WSP @ 406° F Max.
- 400 lbs. WOG
- Bronze Body Material / ASTM B62
- NPT Threaded Ends
- Sizes: 1/4"

## **Features**

- Chromed Ball
- Blow-out Proof Stem
- PTFE Seats
- Vinyl Handle Grip Lever
- Conforms to ASME Boiler Code
- Complies with MSS-SP-80
- CRN# 0C13433.5C
- 100% Leak & Pressure Tested

| Ref# | Description   |
|------|---------------|
| 1    | Male Plug     |
| 2    | Packing       |
| 3    | Disc Holder   |
| 4    | Body          |
| 5    | Cap Nut       |
| 6    | Сар           |
| 7    | Packing       |
| 8    | Packing Gland |
| 9    | Stem          |
| 10   | Lock Nut      |
| 11   | Hand Wheel    |