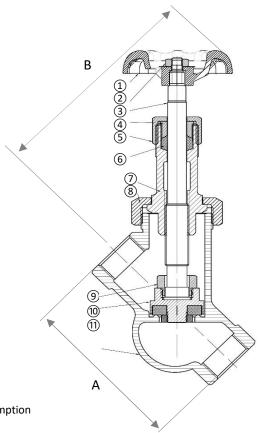

## BRONZE "Y" BLOW DOWN VALVE

| Size   | Α     | В    | Weight  |
|--------|-------|------|---------|
| 1"     | 4.78" | 6.2" | 5.0 lbs |
| 1-1/4" | 5.66" | 6.8" | 6.5 lbs |

| Ref# | Description   |  |
|------|---------------|--|
| 1    | Hand Wheel    |  |
| 2    | Jam Nut       |  |
| 3    | Stem          |  |
| 4    | Packing Gland |  |
| 5    | Packing Nut   |  |
| 6    | Gasket        |  |
| 7    | Body Cap      |  |
| 8    | Cap Nut       |  |
| 9    | Lock Nut      |  |
| 10   | Disc Holder   |  |
| 11   | Body          |  |
|      |               |  |