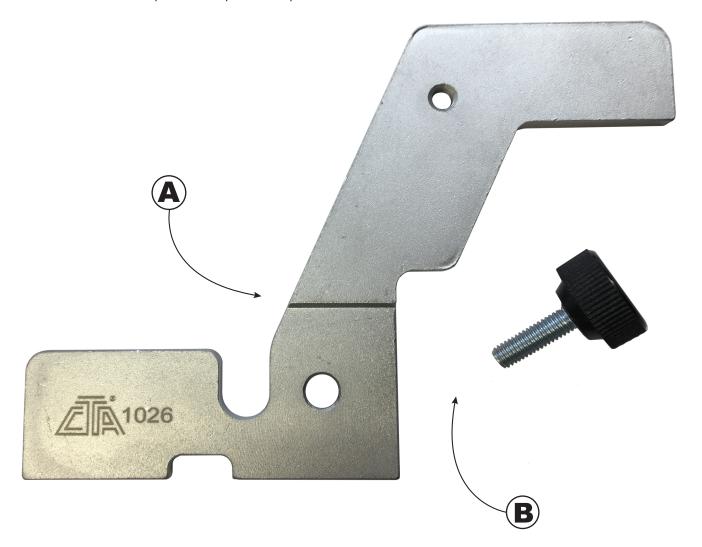

## **INSTRUCTIONS:**

- NOTE Alignment must be done prior to timing belt removal Milled side (as shown below) should be face down
- 1. Align tool with slots in the camshaft
- 2. Screw pin into corresponding valve cover bolt hole
- 3. Perform required service per vehicle specifications

PART# 1026X01 Plate PART# 1026X02 Cap S

Plate Cap Screw

© 2023 CTA Manufacturing

www.ctatools.com