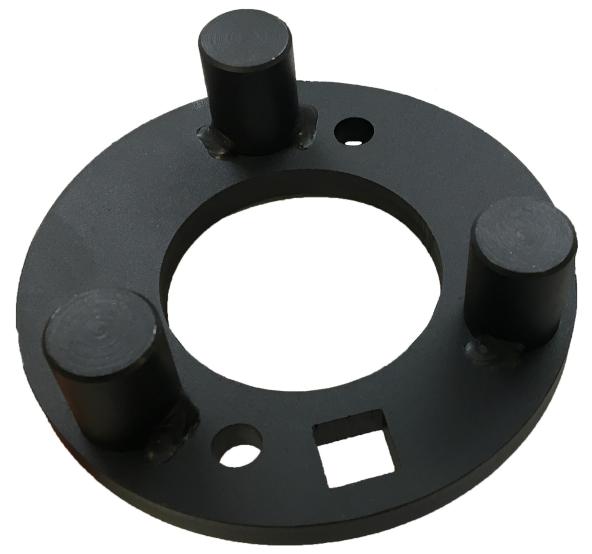

## Harmonic Balance Holder - Ford/Mazda

Holds harmonic balancer in place when removing or installing center bolt or Ford Taurus pulley extension. Services 2.5 & 3.0L V6 Duratec engines from mid 1990's to 2007, including Ford Contour & Taurus, Mercury Sable, Cougar & Mystique, Lincoln LS, Jagaur S-Type, and Mazda Tribute.

## **INSTRUCTIONS:**

- 1. To remove center bolt, align tool with balancer between the three
- fingers on holding tool 2.
- Hold with breaker bar 3.
- Turn to remove center bolt
- 4. Repeat above instructions in reverse to install center bolt