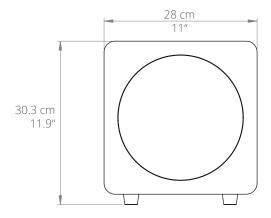

Frequency Response 35 Hz - 175 Hz Low-Pass Filter 40 Hz - 120 Hz Phase Switch 0° and 180°

Input Voltage / Frequency AC 100V - 240V 50/60 Hz

(auto switching)

Standby Power Consumption < 0.5 W

Dimensions 11" W x 11" D x 11.9" H (28 x 28 x 30.3 cm)

# **TECHNICAL ILLUSTRATIONS**