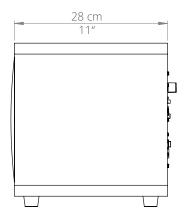

Frequency Response 35 Hz - 175 Hz Low-Pass Filter 40 Hz - 120 Hz Phase Switch 0° and 180°

Input Voltage / Frequency AC 100V - 240V 50/60 Hz

(auto switching)

Standby Power Consumption < 0.5 W

Dimensions 11" W x 11" D x 11.9" H (28 x 28 x 30.3 cm)

# **TECHNICAL ILLUSTRATIONS**