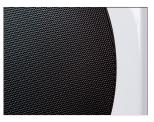

### **GRILLE**

SUB8 features a specially designed grille that protects the driver from impact and dust while allowing sound to travel through with minimal diffraction.