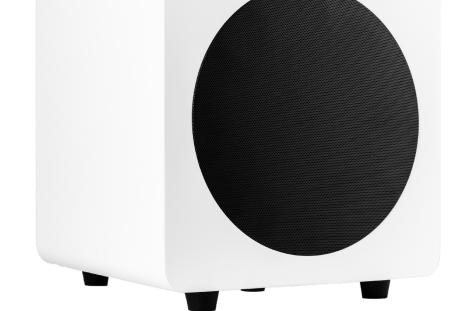

# Bass you can Feel.

SUB8 is a sealed box front-firing subwoofer offering 250W of powerful bass extension, perfect for music or home theater. A precise low-pass filter makes SUB8 a perfect match with any Kanto speaker, allowing you to dial in the perfect cutoff frequency. Its 8" paper cone driver enables true sub-bass reproduction with low-end that has real weight. Phase adjustment, power saving auto-off and full L/R line level input round out this high-performance package.

#### **DESIGN**

SUB8 is available in black and white with a smooth matte finish.

### **GRILLE**

SUB8 features a specially designed grille that protects the driver from impact and dust while allowing sound to travel through with minimal diffraction.