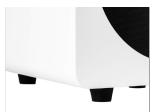

#### FEET

Solid rubber feet keep SUB8 firmly planted on any surface. Isolating the housing from the surrounding environment allows for unmatched clarity and separation from lower-mid frequencies, and reduces vibration.