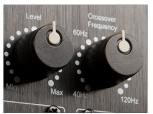

## **CONTROLS**

Every space is different. Precise dials for volume and cut-off frequency offer exacting, responsive control that lets you shape your bass to fit the unique character of your room.