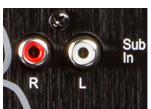

## **STEREO INPUTS**

Although designed to be a perfect match with Kanto speakers, SUB8 features stereo inputs allowing use with any source. Anything from vintage stereo receivers to high-end amplifiers with stereo sub output can be connected, so you don't have to sacrifice quality for convenience.