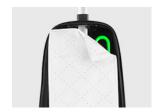

**Practical Cleaning Access** 

The cleaning flap on the bottom of the power head allows easy access into the air channel to remove blockages.

Safety Features

In the case of a blockage or overload, the unit switches off automatically. In the locked, upright position (park position), the brush lifts to protect the floor.

Removable Brush Roller

The brush roller can easily be removed, without tools, for replacement or to remove tangled hairs and fibres.

Foot operated ON/OFF switch

Easily removable and replaceable battery

Convenient height adjustment