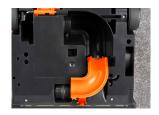

### **5.5**L Microfibre Bag

Efficient Impeller Technology

An impeller with up to 17,000 rpm is driven by a timing belt. The impeller sucks in the dirt picked-up by the rotating brush and transports it through the air channel into the filter bag.

Multi-layer Microfibre Bag

The SEBO BP60 has a sealable four-layer electret filter bag with ultra-fine microfiltration and a large volume of 5.5 litres.

Powerful Battery

The SEBO POWER UNIT offers an extremely long runtime of 60 minutes under full workload. The charging time of the POWER UNIT is only 250 minutes.