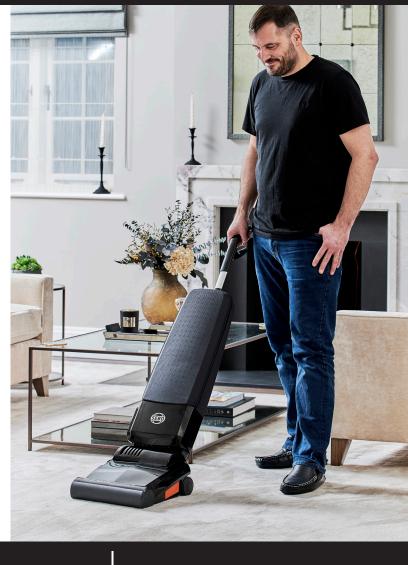

The SEBO BP60 offers durability and performance in a high quality cordless vacuum cleaner with a full 60 minutes runtime from its powerful 308 Wh battery.

No sockets, no problem - The BP60 is ideal for cleaning non-stop, without needing to plug and unplug.

The 4-layer microfibre bag has such high filtration that no other filter is required. The highly efficient toothed timing belts are fully protected by an auto-shut-off system. The battery and motor are located at the base of the machine, so the BP60 has a very low handle weight for comfortable use.

# **MORE THAN** CORDLESS