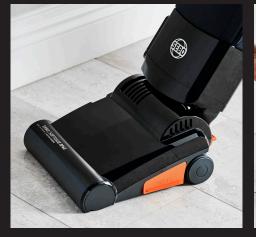

Removable Brush Roller

The brush roller can easily be removed, without tools, for replacement or to remove tangled hairs and fibres.

Foot operated ON/OFF switch

Easily removable and replaceable battery

Convenient height adjustment