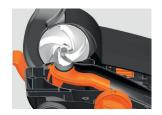

### **5.5**L Microfibre Bag

Efficient Impeller Technology

An impeller with up to 17,000 rpm is driven by a timing belt. The impeller sucks in the dirt picked-up by the rotating brush and transports it through the air channel into the filter bag.

Multi-layer Microfibre Bag

The SEBO BP60 has a sealable four-layer electret filter bag with ultra-fine microfiltration and a large volume of 5.5 litres.

Powerful Battery

The SEBO POWER UNIT offers an extremely long runtime of 60 minutes under full workload. The charging time of the POWER UNIT is only 250 minutes.