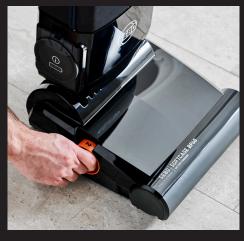

Removable Brush Roller

The brush roller can easily be removed, without tools, for replacement or to remove tangled hairs and fibres.

Foot operated ON/OFF switch

Easily removable and replaceable battery

Convenient height adjustment