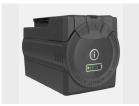

Multi-layer Microfibre Bag

The SEBO BP60 has a sealable four-layer electret filter bag with ultra-fine microfiltration and a large volume of 5.5 litres.

Powerful Battery

The SEBO POWER UNIT offers an extremely long runtime of 60 minutes under full workload. The charging time of the POWER UNIT is only 250 minutes.

Removable Brush Roller

The brush roller can easily be removed, without tools, for replacement or to remove tangled hairs and fibres.

Foot operated ON/OFF switch

Easily removable and replaceable battery

Convenient height adjustment