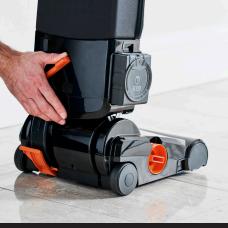

Removable Brush Roller

The brush roller can easily be removed, without tools, for replacement or to remove tangled hairs and fibres.

Foot operated ON/OFF switch

Easily removable and replaceable battery

Convenient height adjustment

**Practical Cleaning Access** 

The cleaning flap on the bottom of the power head allows easy access into the air channel to remove blockages.

Safety Features

In the case of a blockage or overload, the unit switches off automatically. In the locked, upright position (park position), the brush lifts to protect the floor.