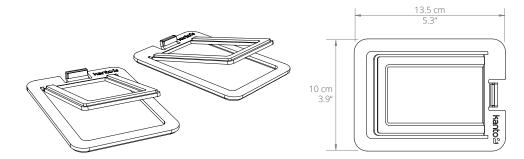

#### **FEATURES & SPECIFICATIONS**

- · Low profile design
- · 16° of upward tilt
- · Foam isolation pads reduce undesirable resonance
- · Constructed out of solid metal to reduce vibration
- · Ideal for YU2 powered speakers
- Measures 3.9" wide by 5.3" deep
- · Supports up to 6 pounds

- Gift box dimensions: 5.1" x 5.9" x 1.9"
  (13 cm x 15 cm x 4.7 cm)
- Product dimensions: 3.9" x 5.3" x 1.3" (10 x 13.5 x 3.4 cm)
- Product weight (pair):
  S2: 0.3 lb (0.1 kg)
  S2W: 0.3 lb (0.1 kg)
  S2AL: 0.3 lb (0.1 kg)
  S2BR: 0.8 lb (0.4 kg)
  S2CU: 0.8 lb (0.4 kg)
  S2SS: 0.8 lb (0.4 kg)