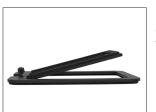

### 16° ANGLE

Get the most out of your speakers by tilting them toward your ears, ensuring you never miss out on those higher frequencies.