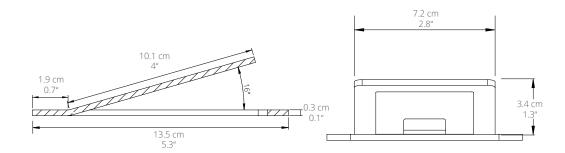

#### **FEATURES & SPECIFICATIONS**

- · Low profile design
- · 16° of upward tilt
- · Foam isolation pads reduce undesirable resonance
- · Constructed out of solid metal to reduce vibration
- · Ideal for YU2 powered speakers
- Measures 3.9" wide by 5.3" deep
- · Supports up to 6 pounds

- Gift box dimensions: 5.1" x 5.9" x 1.9"
  (13 cm x 15 cm x 4.7 cm)
- Product dimensions: 3.9" x 5.3" x 1.3" (10 x 13.5 x 3.4 cm)
- Product weight (pair):
  S2: 0.3 lb (0.1 kg)
  S2W: 0.3 lb (0.1 kg)
  S2AL: 0.3 lb (0.1 kg)
  S2BR: 0.8 lb (0.4 kg)
  S2CU: 0.8 lb (0.4 kg)
  S2SS: 0.8 lb (0.4 kg)

### 16° ANGLE

Get the most out of your speakers by tilting them toward your ears, ensuring you never miss out on those higher frequencies.