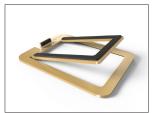

#### **FOAM PADDING**

Foam padding on the top and bottom of each stand helps to maintain stability and reduce undesirable resonance.