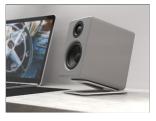

# Step up to better sound.

S2 speaker stands are the perfect addition to your desktop speaker setup. With 16° of vertical tilt, they ensure you experience the full range of frequencies your speakers have to offer. Each stand features multiple areas of foam padding to maintain stability and reduce vibration when your speakers are cranked up. Choose between standard black or white finishes, or solid brass, copper, stainless steel and aluminum.

#### **FEATURES & SPECIFICATIONS**

- · Low profile design
- · 16° of upward tilt
- · Foam isolation pads reduce undesirable resonance
- · Constructed out of solid metal to reduce vibration
- · Ideal for YU2 powered speakers
- Measures 3.9" wide by 5.3" deep
- · Supports up to 6 pounds