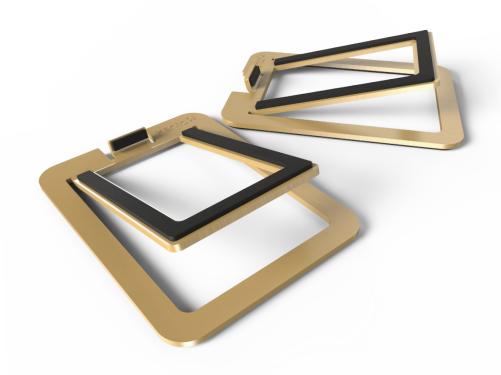

# Step up to better sound.

S2 speaker stands are the perfect addition to your desktop speaker setup. With 16° of vertical tilt, they ensure you experience the full range of frequencies your speakers have to offer. Each stand features multiple areas of foam padding to maintain stability and reduce vibration when your speakers are cranked up. Choose between standard black or white finishes, or solid brass, copper, stainless steel and aluminum.

#### **FEATURES & SPECIFICATIONS**

- · Low profile design
- · 16° of upward tilt
- · Foam isolation pads reduce undesirable resonance
- · Constructed out of solid metal to reduce vibration
- · Ideal for YU2 powered speakers
- Measures 3.9" wide by 5.3" deep
- · Supports up to 6 pounds

## **MINIMALISTIC DESIGN**

Using as little material as possible, S2's low-profile design keeps your desktop looking clean.

#### **SOLID METAL**

S2 is available in a variety of metals and alloys, making them extremely durable and resistant to vibration.