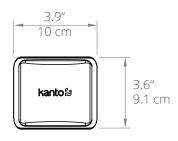

#### **FEATURES & SPECIFICATIONS**

- Compatible with most headphones
- Supports up to 22 lb (10 kg)
- Curved silicone padding to protect headphone headband
- · Silicone base provides grip and maintains stability
- Headband resting surface measures 3.9" W x 3.6" D (10 x 9.1 cm)
- Heavy steel base measures 4.3" W x 7.1" D (11 x 18 cm)
- Solid steel construction with durable powder coated finish

#### A PERFECT FIT

H2 measures 11.5" tall to provide sufficient distance between your headphones and the surface of your desk. Its silicone cradle is large enough to fit headbands up to 3.5" wide, and is contoured to prevent impressions being left on softer materials.