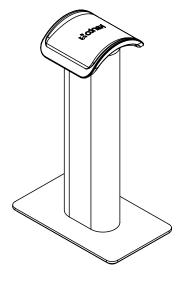

### **TECHNICAL ILLUSTRATIONS**

#### A PERFECT FIT

H2 measures 11.5" tall to provide sufficient distance between your headphones and the surface of your desk. Its silicone cradle is large enough to fit headbands up to 3.5" wide, and is contoured to prevent impressions being left on softer materials.