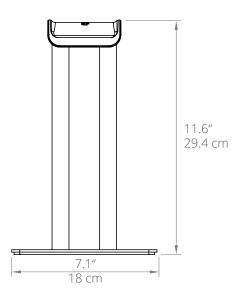

#### **FEATURES & SPECIFICATIONS**

- Compatible with most headphones
- Supports up to 22 lb (10 kg)
- Curved silicone padding to protect headphone headband
- · Silicone base provides grip and maintains stability
- Headband resting surface measures 3.9" W x 3.6" D (10 x 9.1 cm)
- Heavy steel base measures 4.3" W x 7.1" D (11 x 18 cm)
- Solid steel construction with durable powder coated finish

- Gift box dimensions: 12" x 7.8" x 4.6"
  (30.5 cm x 20 cm x 11.8 cm)
- Product dimensions: 4.3" x 7.1" x 11.6"
  (11 x 18 x 29.4 cm)
- Product weight: 2.6 lb (1.2 kg)
- UPC: 800152720098 H2
- · UPC: 800152720104 H2W

#### **HIGH STABILITY**

Constructed out of steel with a 4.3" x 7" weighted base, H2 is designed to prevent tipping while carrying even the largest of headphones. Silicone padding is also included on the bottom of the base to keep the stand firmly in place.