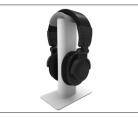

# **H2**

The H2 desktop headphone stand features a robust steel frame designed to complement larger on- and over-ear headphones. Its silicone cradle distributes weight evenly across headbands up to 3.5 inches wide, and is specially contoured to prevent impressions and uneven wear. Ensuring maximum stability, H2 features a weighted steel base with silicone padding on the bottom to keep it firmly in place. Choose between black and white matte finishes to complement your style and space.

#### **HEAVY-DUTY DESIGN**

While maintaining a clean aesthetic, H2 features an industrial, heavy-duty design to complement larger on- and over-ear headphones. To achieve a uniform style across your entire desktop, pair it with SP Series speaker stands.

#### A PERFECT FIT

H2 measures 11.5" tall to provide sufficient distance between your headphones and the surface of your desk. Its silicone cradle is large enough to fit headbands up to 3.5" wide, and is contoured to prevent impressions being left on softer materials.