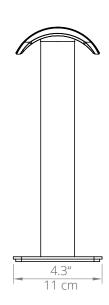

#### **FEATURES & SPECIFICATIONS**

- Compatible with most headphones
- Supports up to 22 lb (10 kg)
- Curved silicone padding to protect headphone headband
- · Silicone base provides grip and maintains stability
- Headband resting surface measures 3.9" W x 3.6" D (10 x 9.1 cm)
- Heavy steel base measures 4.3" W x 7.1" D (11 x 18 cm)
- Solid steel construction with durable powder coated finish

#### A PERFECT FIT

H2 measures 11.5" tall to provide sufficient distance between your headphones and the surface of your desk. Its silicone cradle is large enough to fit headbands up to 3.5" wide, and is contoured to prevent impressions being left on softer materials.