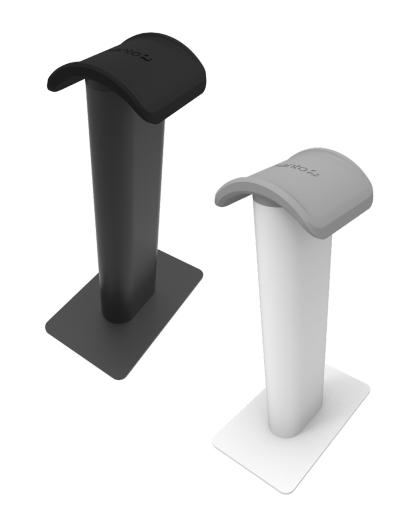

# **H2**

The H2 desktop headphone stand features a robust steel frame designed to complement larger on- and over-ear headphones. Its silicone cradle distributes weight evenly across headbands up to 3.5 inches wide, and is specially contoured to prevent impressions and uneven wear. Ensuring maximum stability, H2 features a weighted steel base with silicone padding on the bottom to keep it firmly in place. Choose between black and white matte finishes to complement your style and space.

#### **HEAVY-DUTY DESIGN**

While maintaining a clean aesthetic, H2 features an industrial, heavy-duty design to complement larger on- and over-ear headphones. To achieve a uniform style across your entire desktop, pair it with SP Series speaker stands.

#### A PERFECT FIT

H2 measures 11.5" tall to provide sufficient distance between your headphones and the surface of your desk. Its silicone cradle is large enough to fit headbands up to 3.5" wide, and is contoured to prevent impressions being left on softer materials.

#### **HIGH STABILITY**

Constructed out of steel with a 4.3" x 7" weighted base, H2 is designed to prevent tipping while carrying even the largest of headphones. Silicone padding is also included on the bottom of the base to keep the stand firmly in place.

## **CHOICE OF COLOR**

Aesthetics matter. Choose between black and white matte finishes to match your style and space.

Supporting your digital lifestyle™

Kanto Living 110 – 2440 Canoe Avenue, Coquitlam, BC, V3K 6C2 office: 778.284.6942 | fax: 778.284.6945 | toll free: 888.848.2643