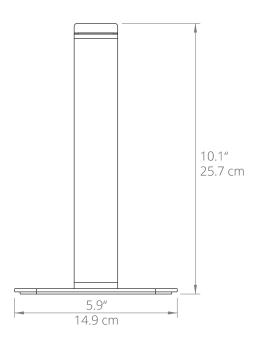

## **FEATURES & SPECIFICATIONS**

- · Compatible with most headphones
- Supports up to 6.6 lb (3 kg)
- · Curved silicone padding to protect headband
- · Silicone base provides grip and maintains stability
- Headband resting surface measures 1.6" W  $\times$  2.1" D  $(4 \times 5.3 \text{ cm})$
- Solid steel construction with durable powder coated finish
- Gift box dimensions: 11" x 6.7" x 5.4"
  (28 cm x 17 cm x 13.7 cm)
- Product dimensions: 5.9" x 5" x 10.1" (15 x 12.8 x 25.7 cm)
- · Product weight: 1.3 lb (0.6 kg)
- · UPC: 800152719702 H1
- · UPC: 800152719719 H1S
- · UPC: 800152719726 H1W

### **TECHNICAL ILLUSTRATIONS**

#### A PERFECT FIT

H1 measures 10" tall to accommodate most headphone sizes. Its contoured silicone cradle comfortably fits headbands up to 2" wide while preventing impressions being left on softer materials.