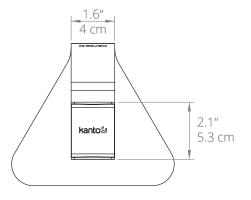

## **FEATURES & SPECIFICATIONS**

- · Compatible with most headphones
- Supports up to 6.6 lb (3 kg)
- · Curved silicone padding to protect headband
- · Silicone base provides grip and maintains stability
- Headband resting surface measures 1.6" W  $\times$  2.1" D  $(4 \times 5.3 \text{ cm})$
- Solid steel construction with durable powder coated finish
- Gift box dimensions: 11" x 6.7" x 5.4"
  (28 cm x 17 cm x 13.7 cm)
- Product dimensions: 5.9" x 5" x 10.1" (15 x 12.8 x 25.7 cm)
- · Product weight: 1.3 lb (0.6 kg)
- · UPC: 800152719702 H1
- · UPC: 800152719719 H1S
- · UPC: 800152719726 H1W

#### A PERFECT FIT

H1 measures 10" tall to accommodate most headphone sizes. Its contoured silicone cradle comfortably fits headbands up to 2" wide while preventing impressions being left on softer materials.