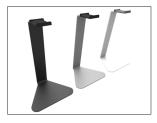

# **HEADPHONE STAND**

H1

Enhance the appearance of your desktop with the sleek and simple design of the H1 headphone stand. Suitable for most headphones, this low-profile stand features a contoured silicone cradle to prevent impressions from being left on any headband up to 2 inches wide. Its steel frame and 6-inch wide base ensure maximum stability, while additional silicone padding on the bottom of the stand keeps it firmly in place. Choose between black, silver and white matte finishes to complement your style and space.

### **MULTIPLE COLORS**

Aesthetics matter. Choose between black, silver and white matte finishes to match your style and space.

Supporting your digital lifestyle™

Kanto Living 110 – 2440 Canoe Avenue, Coquitlam, BC, V3K 6C2 office: 778.284.6942 | fax: 778.284.6945 | toll free: 888.848.2643