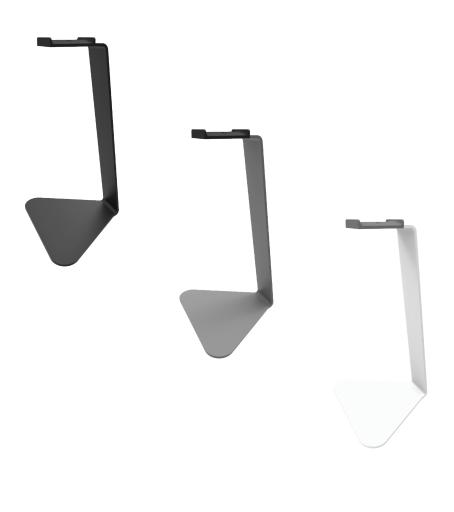

# **HEADPHONE STAND**

H1

Enhance the appearance of your desktop with the sleek and simple design of the H1 headphone stand. Suitable for most headphones, this low-profile stand features a contoured silicone cradle to prevent impressions from being left on any headband up to 2 inches wide. Its steel frame and 6-inch wide base ensure maximum stability, while additional silicone padding on the bottom of the stand keeps it firmly in place. Choose between black, silver and white matte finishes to complement your style and space.

### **MULTIPLE COLORS**

Aesthetics matter. Choose between black, silver and white matte finishes to match your style and space.

Supporting your digital lifestyle™

Kanto Living 110 – 2440 Canoe Avenue, Coquitlam, BC, V3K 6C2 office: 778.284.6942 | fax: 778.284.6945 | toll free: 888.848.2643