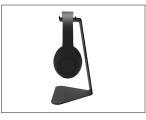

#### **SLEEK APPEARANCE**

The H1's slim steel frame takes up minimal space while ensuring ample stability. Place it anywhere on your desk to keep your headphones within arm's reach.

#### A PERFECT FIT

H1 measures 10" tall to accommodate most headphone sizes. Its contoured silicone cradle comfortably fits headbands up to 2" wide while preventing impressions being left on softer materials.