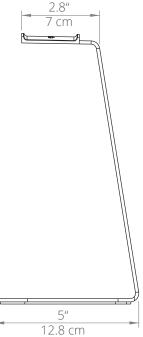

## **FEATURES & SPECIFICATIONS**

- · Compatible with most headphones
- Supports up to 6.6 lb (3 kg)
- · Curved silicone padding to protect headband
- · Silicone base provides grip and maintains stability
- Headband resting surface measures 1.6" W  $\times$  2.1" D  $(4 \times 5.3 \text{ cm})$
- Solid steel construction with durable powder coated finish
- Gift box dimensions: 11" x 6.7" x 5.4"
  (28 cm x 17 cm x 13.7 cm)
- Product dimensions: 5.9" x 5" x 10.1" (15 x 12.8 x 25.7 cm)
- · Product weight: 1.3 lb (0.6 kg)
- · UPC: 800152719702 H1
- · UPC: 800152719719 H1S
- · UPC: 800152719726 H1W

#### A PERFECT FIT

H1 measures 10" tall to accommodate most headphone sizes. Its contoured silicone cradle comfortably fits headbands up to 2" wide while preventing impressions being left on softer materials.

#### **HIGH STABILITY**

Constructed out of steel with a 6" wide base, the H1 is designed to prevent tipping while holding up to 6.6 pounds. Silicone padding on the bottom of the base also helps to keep the stand firmly in place.