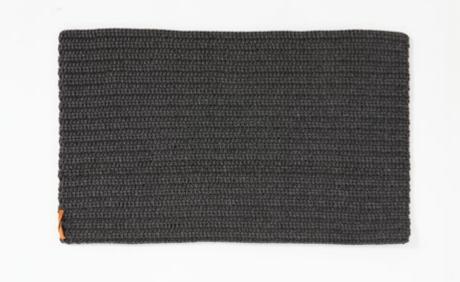

Almond | 0.8m x 3m | R 4 490 (Incl. Vat)

Chimney | 0.8m x 3m | R 4 490 (Incl. Vat)

Dim Grey | 0.8m x 3m | R 4 490 (Incl. Vat)

Hayseed | 0.8m x 3m | R 4 490 (Incl. Vat)

Meteor | 0.8m x 3m | R 4 490 (Incl. Vat)

Morning Mist | 0.8m x 3m | R 4 490 (Incl. Vat)

Rocky | 0.8m x 3m | R 4 490 (Incl. Vat)

Willow | 0.8m x 3m | R 4 490 (Incl. Vat)

All prices listed are retail prices. These prices include VAT, but exclude transport costs.