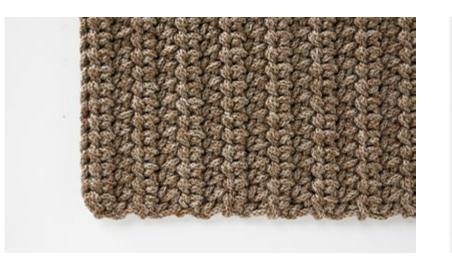

Almond | 0.8m x 3m | R 4 490 (Incl. Vat)

Chimney | 0.8m x 3m | R 4 490 (Incl. Vat)

Dim Grey | 0.8m x 3m | R 4 490 (Incl. Vat)

Hayseed | 0.8m x 3m | R 4 490 (Incl. Vat)

Meteor | 0.8m x 3m | R 4 490 (Incl. Vat)

Morning Mist | 0.8m x 3m | R 4 490 (Incl. Vat)

Rocky | 0.8m x 3m | R 4 490 (Incl. Vat)

Willow | 0.8m x 3m | R 4 490 (Incl. Vat)

All prices listed are retail prices. These prices include VAT, but exclude transport costs.