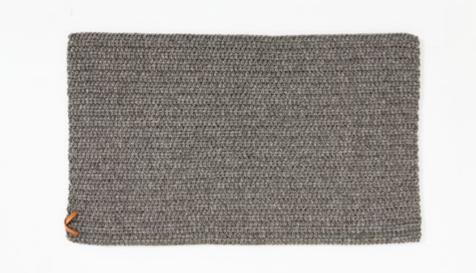

Almond | 1.2m x 0.71m | R 1 590 (Incl. Vat)

Chimney | 1.2m x 0.71m | R 1 590 (Incl. Vat)

Hayseed | 1.2m x 0.71m | R 1 590 (Incl. Vat)

Willow | 1.2m x 0.71m | R 1 590 (Incl. Vat)

All prices listed are retail prices. These prices include VAT, but exclude transport costs.