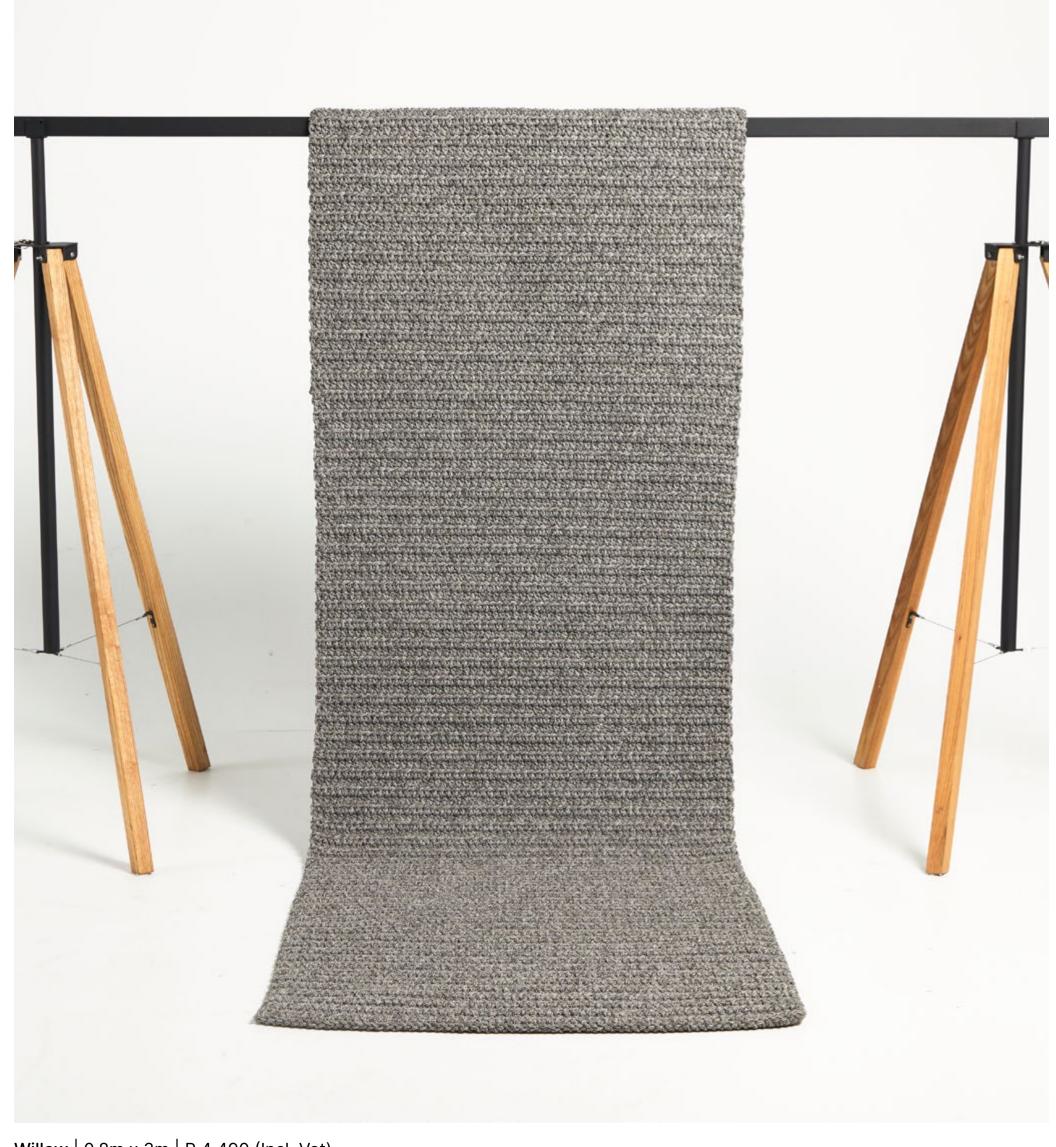

Almond | 0.8m x 3m | R 4 490 (Incl. Vat)

Chimney | 0.8m x 3m | R 4 490 (Incl. Vat)

Dim Grey | 0.8m x 3m | R 4 490 (Incl. Vat)

Hayseed | 0.8m x 3m | R 4 490 (Incl. Vat)

Meteor | 0.8m x 3m | R 4 490 (Incl. Vat)

Morning Mist | 0.8m x 3m | R 4 490 (Incl. Vat)

Rocky | 0.8m x 3m | R 4 490 (Incl. Vat)

Willow | 0.8m x 3m | R 4 490 (Incl. Vat)

All prices listed are retail prices. These prices include VAT, but exclude transport costs.