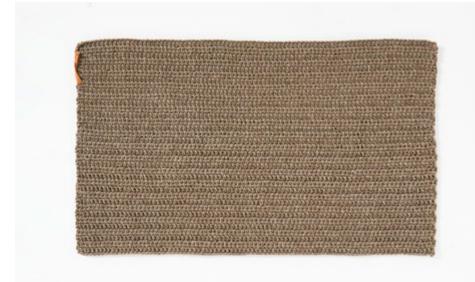

Almond | 1.2m x 0.71m | R 1 590 (Incl. Vat)

Chimney | 1.2m x 0.71m | R 1 590 (Incl. Vat)

Hayseed | 1.2m x 0.71m | R 1 590 (Incl. Vat)

Willow | 1.2m x 0.71m | R 1 590 (Incl. Vat)

All prices listed are retail prices. These prices include VAT, but exclude transport costs.