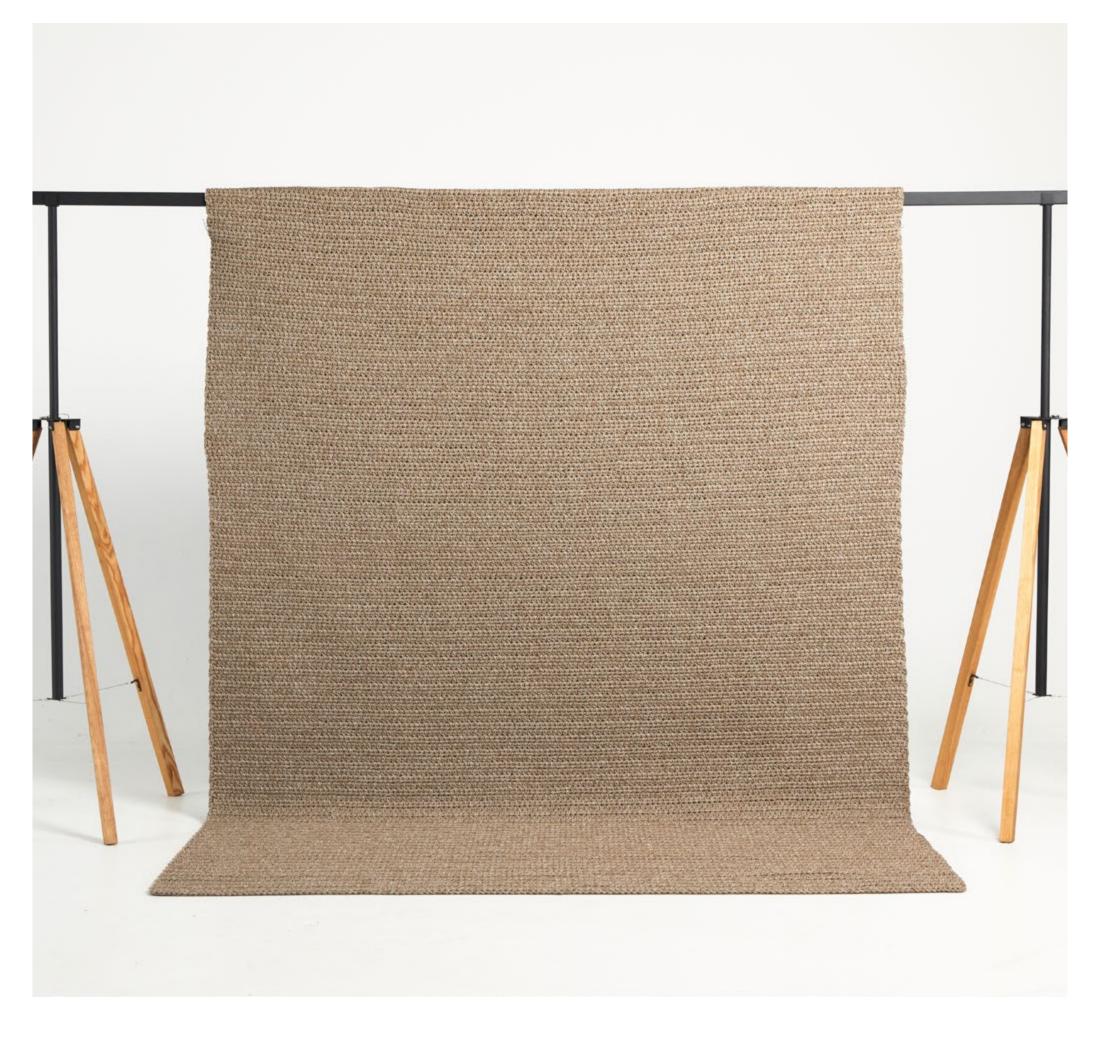

Almond | 0.8m x 3m | R 4 490 (Incl. Vat)

Chimney | 0.8m x 3m | R 4 490 (Incl. Vat)

Dim Grey | 0.8m x 3m | R 4 490 (Incl. Vat)

Hayseed | 0.8m x 3m | R 4 490 (Incl. Vat)

Meteor | 0.8m x 3m | R 4 490 (Incl. Vat)

Morning Mist | 0.8m x 3m | R 4 490 (Incl. Vat)

Rocky | 0.8m x 3m | R 4 490 (Incl. Vat)

Willow | 0.8m x 3m | R 4 490 (Incl. Vat)

All prices listed are retail prices. These prices include VAT, but exclude transport costs.