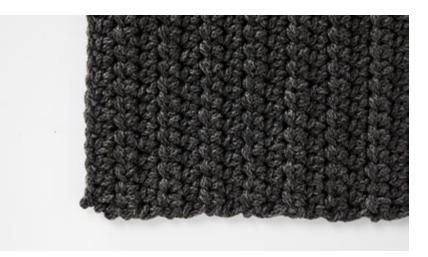

Almond | 0.8m x 3m | R 4 490 (Incl. Vat)

Chimney | 0.8m x 3m | R 4 490 (Incl. Vat)

Dim Grey | 0.8m x 3m | R 4 490 (Incl. Vat)

Hayseed | 0.8m x 3m | R 4 490 (Incl. Vat)

Meteor | 0.8m x 3m | R 4 490 (Incl. Vat)

Morning Mist | 0.8m x 3m | R 4 490 (Incl. Vat)

Rocky | 0.8m x 3m | R 4 490 (Incl. Vat)

Willow | 0.8m x 3m | R 4 490 (Incl. Vat)

All prices listed are retail prices. These prices include VAT, but exclude transport costs.