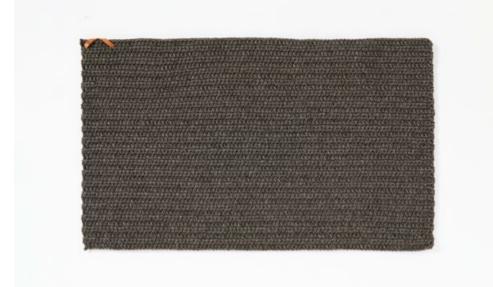

Almond | 0.8m x 3m | R 4 490 (Incl. Vat)

Chimney | 0.8m x 3m | R 4 490 (Incl. Vat)

Dim Grey | 0.8m x 3m | R 4 490 (Incl. Vat)

Hayseed | 0.8m x 3m | R 4 490 (Incl. Vat)

Meteor | 0.8m x 3m | R 4 490 (Incl. Vat)

Morning Mist | 0.8m x 3m | R 4 490 (Incl. Vat)

Rocky | 0.8m x 3m | R 4 490 (Incl. Vat)

Willow | 0.8m x 3m | R 4 490 (Incl. Vat)

All prices listed are retail prices. These prices include VAT, but exclude transport costs.