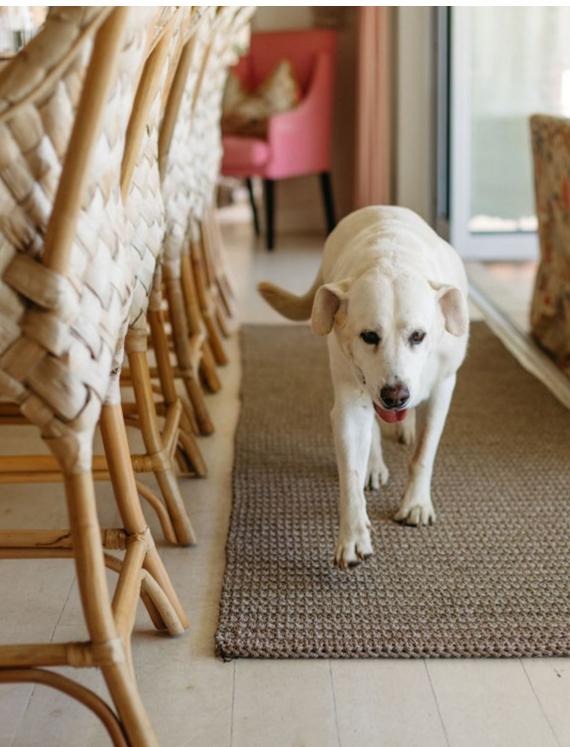

Almond | 0.8m x 3m | R 4 490 (Incl. Vat)

Chimney | 0.8m x 3m | R 4 490 (Incl. Vat)

Dim Grey | 0.8m x 3m | R 4 490 (Incl. Vat)

Hayseed | 0.8m x 3m | R 4 490 (Incl. Vat)

Meteor | 0.8m x 3m | R 4 490 (Incl. Vat)

Morning Mist | 0.8m x 3m | R 4 490 (Incl. Vat)

Rocky | 0.8m x 3m | R 4 490 (Incl. Vat)

Willow | 0.8m x 3m | R 4 490 (Incl. Vat)

All prices listed are retail prices. These prices include VAT, but exclude transport costs.