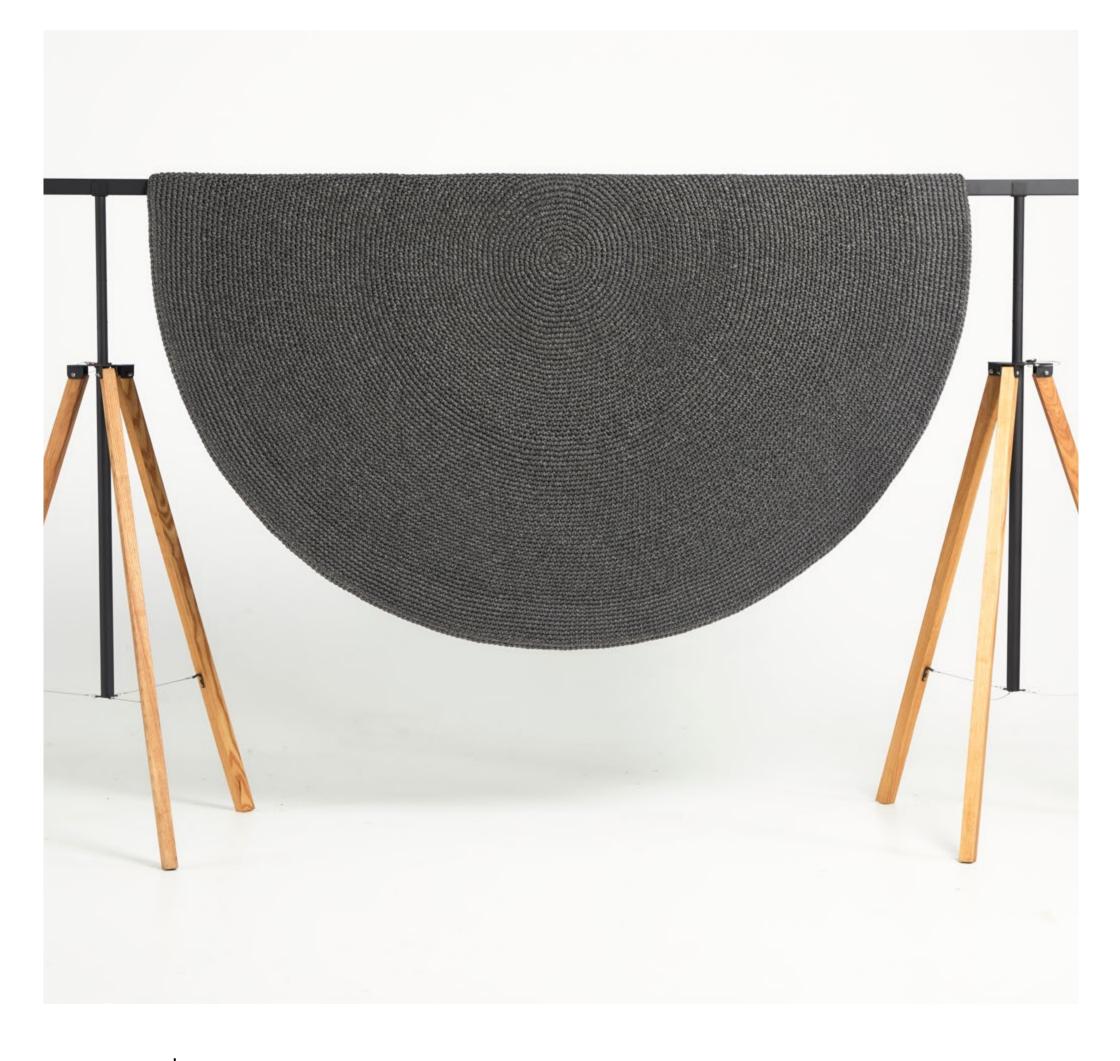

2m Diameter | R 5 990 (Incl. Vat)
2.2m Diameter | R 6 990 (Incl. Vat)

Available in the following colours: Almond, Chimney, Dim Grey, Hayseed, Morning Mist, Meteor, Rocky & Willow.

All prices listed are retail prices. These prices include VAT, but exclude transport costs.