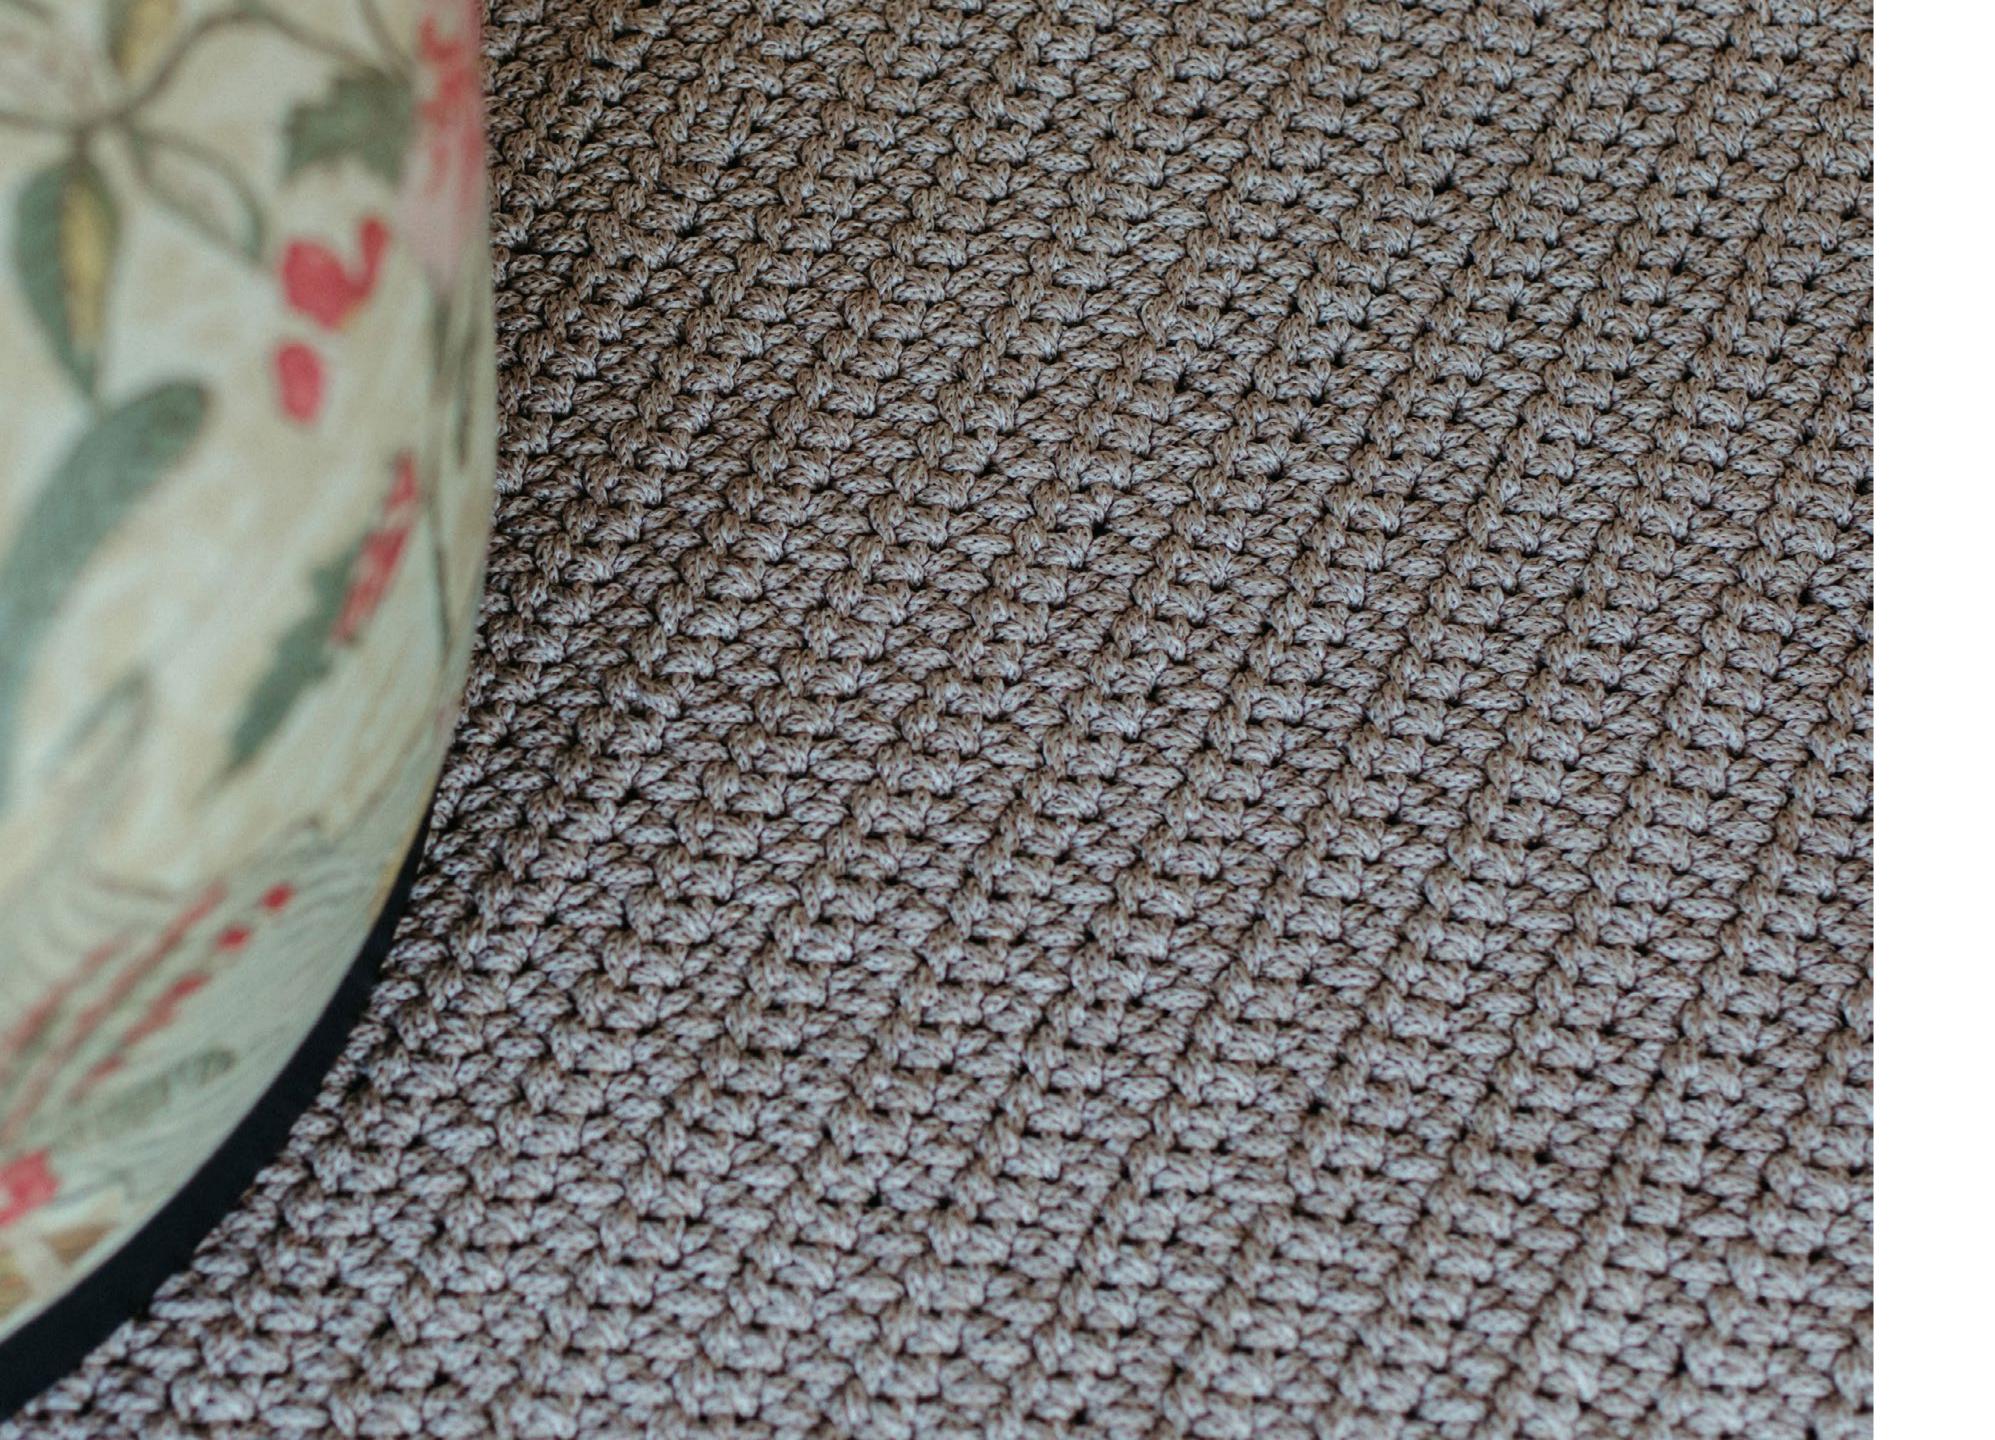

## From our hands to your home.

CrissCross products are handmade with repurposed carpet fibres using traditional knotting techniques. Every knot tied is also time spent training the next generation of master weavers.

Almond | 1.2m x 0.71m | R 1 590 (Incl. Vat)

Chimney | 1.2m x 0.71m | R 1 590 (Incl. Vat)

Hayseed | 1.2m x 0.71m | R 1 590 (Incl. Vat)

Willow | 1.2m x 0.71m | R 1 590 (Incl. Vat)

All prices listed are retail prices. These prices include VAT, but exclude transport costs.

Almond | 0.8m x 3m | R 4 490 (Incl. Vat)

Chimney | 0.8m x 3m | R 4 490 (Incl. Vat)

Dim Grey | 0.8m x 3m | R 4 490 (Incl. Vat)

Hayseed | 0.8m x 3m | R 4 490 (Incl. Vat)

Meteor | 0.8m x 3m | R 4 490 (Incl. Vat)