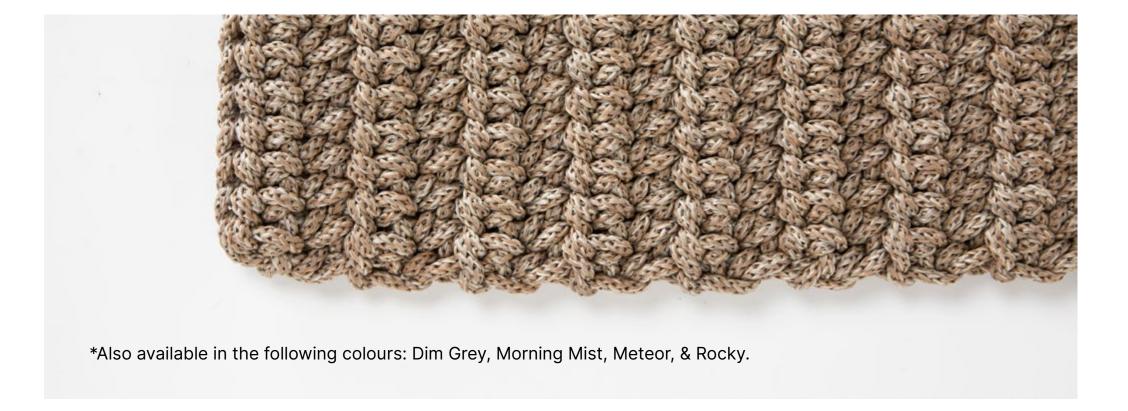

Almond | 0.8m x 3m | R 4 490 (Incl. Vat)

Chimney | 0.8m x 3m | R 4 490 (Incl. Vat)

Dim Grey | 0.8m x 3m | R 4 490 (Incl. Vat)

Hayseed | 0.8m x 3m | R 4 490 (Incl. Vat)

Meteor | 0.8m x 3m | R 4 490 (Incl. Vat)

Morning Mist | 0.8m x 3m | R 4 490 (Incl. Vat)

Rocky | 0.8m x 3m | R 4 490 (Incl. Vat)

Willow | 0.8m x 3m | R 4 490 (Incl. Vat)

All prices listed are retail prices. These prices include VAT, but exclude transport costs.