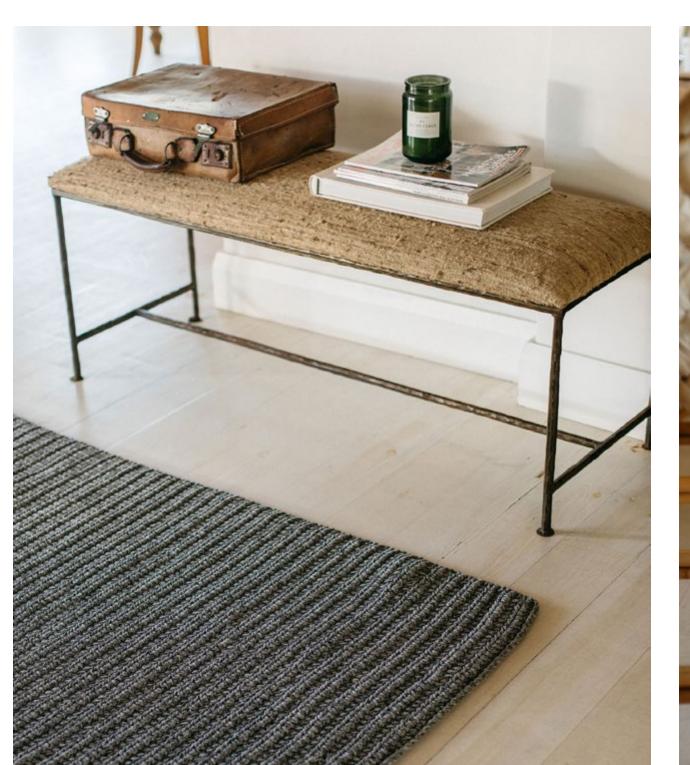

Almond | 0.8m x 3m | R 4 490 (Incl. Vat)

Chimney | 0.8m x 3m | R 4 490 (Incl. Vat)

Dim Grey | 0.8m x 3m | R 4 490 (Incl. Vat)

Hayseed | 0.8m x 3m | R 4 490 (Incl. Vat)

Meteor | 0.8m x 3m | R 4 490 (Incl. Vat)

Morning Mist | 0.8m x 3m | R 4 490 (Incl. Vat)

Rocky | 0.8m x 3m | R 4 490 (Incl. Vat)

Willow | 0.8m x 3m | R 4 490 (Incl. Vat)

All prices listed are retail prices. These prices include VAT, but exclude transport costs.