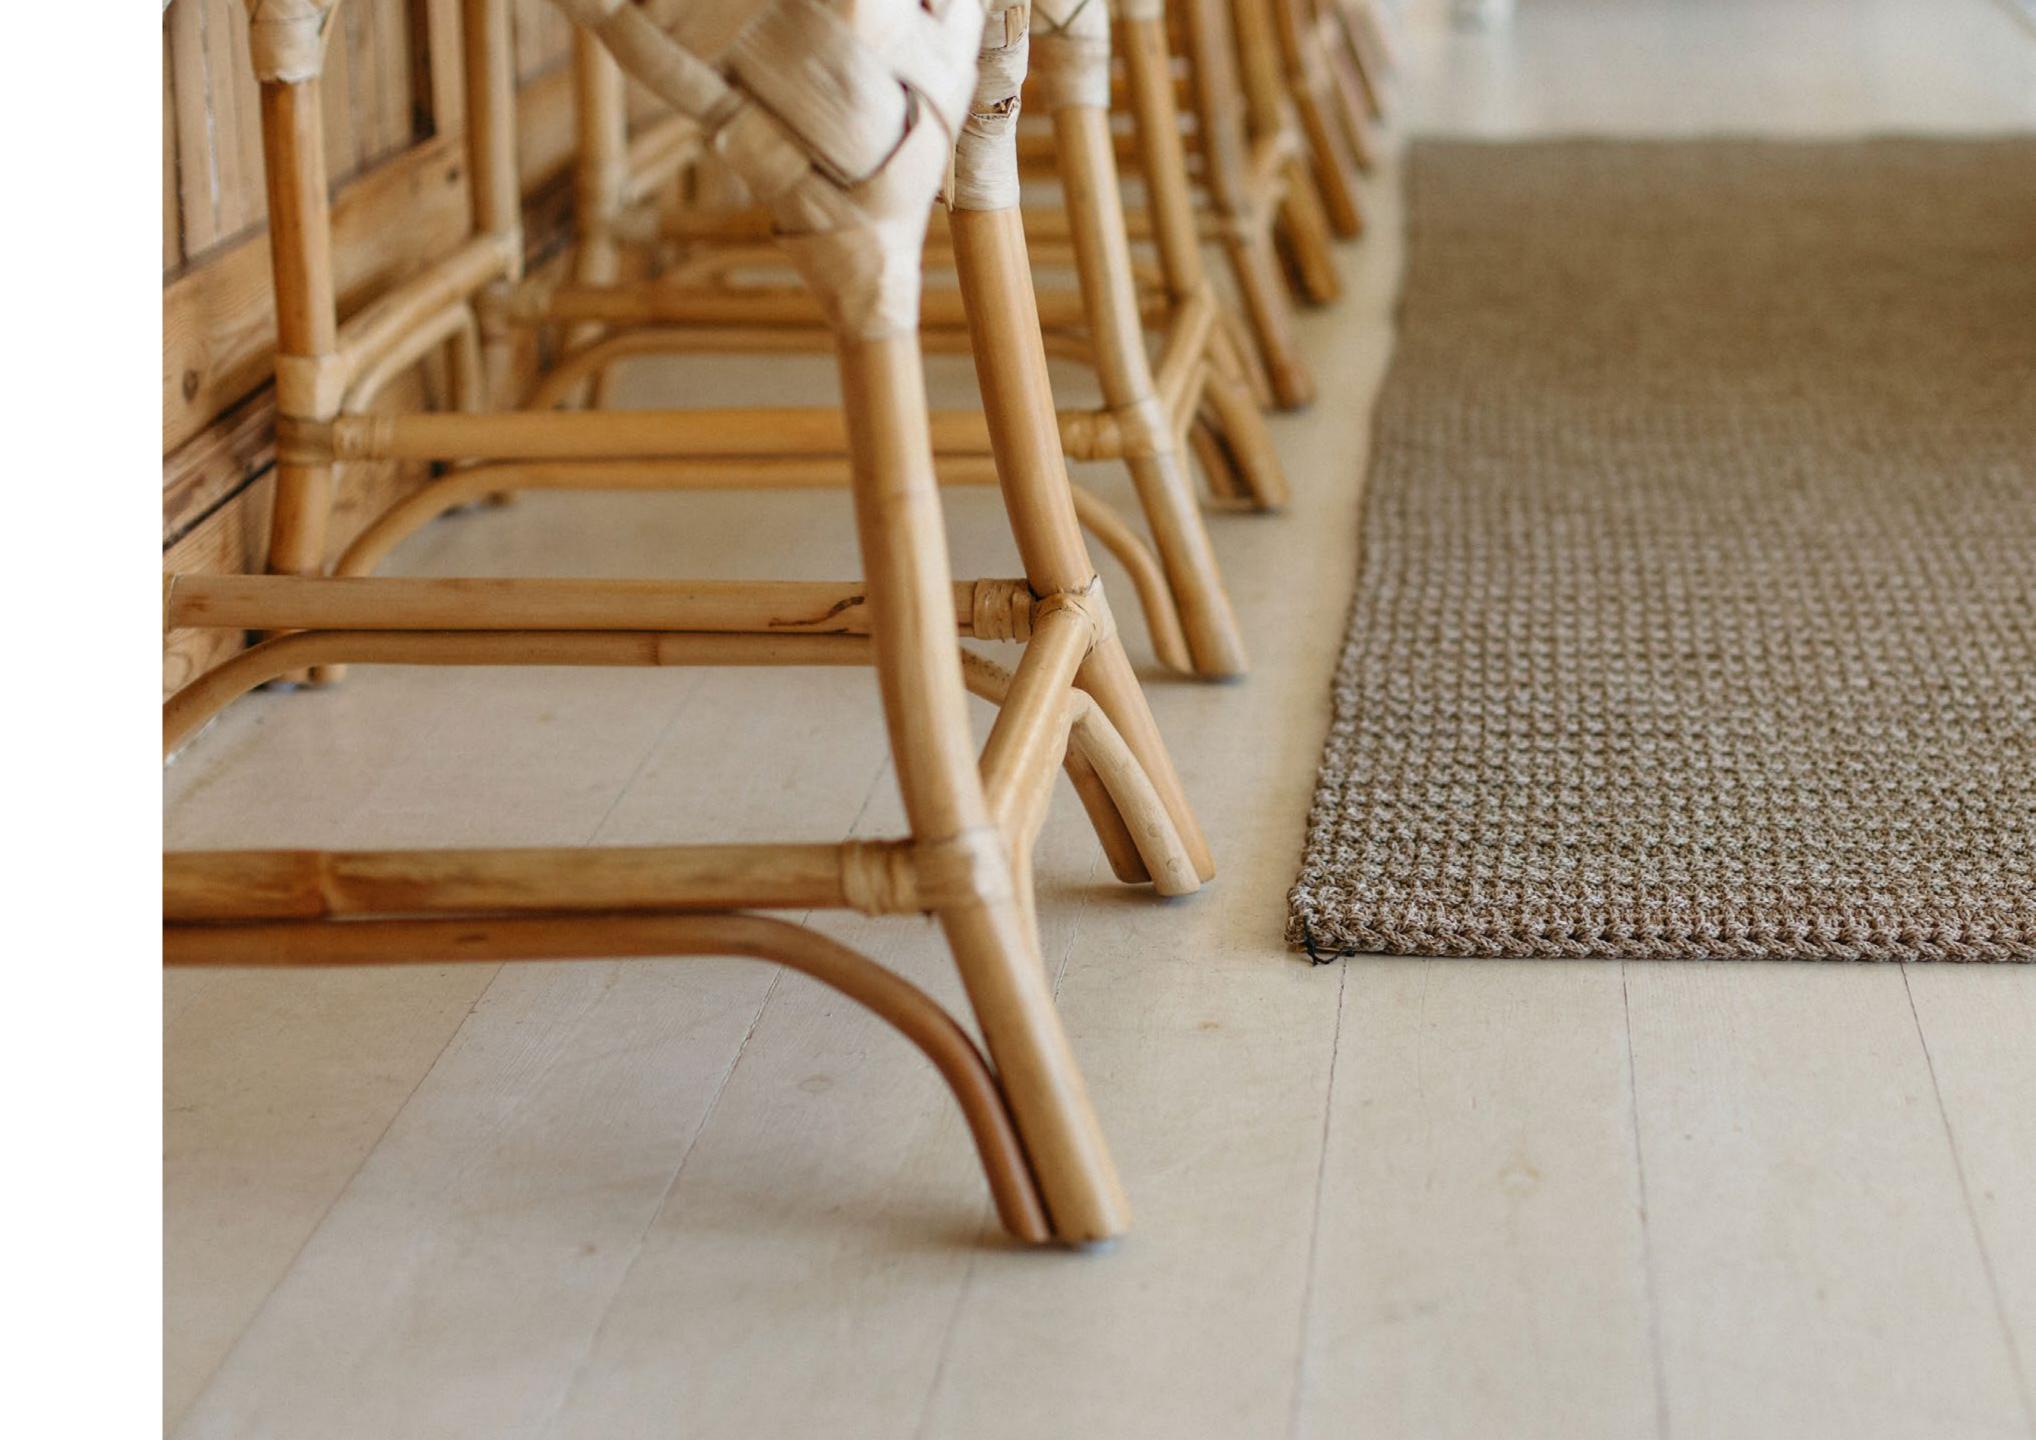

## From our hands to your home.

CrissCross products are handmade with repurposed carpet fibres using traditional knotting techniques. Every knot tied is also time spent training the next generation of master weavers.

2m x 3m | R 13 490 (Incl. Vat) 3m x 4m | R 23 490 (Incl. Vat)

Available in the following colours: Almond, Chimney, Dim Grey, Hayseed, Morning Mist, Meteor, Rocky & Willow.

All prices listed are retail prices. These prices include VAT, but exclude transport costs.

2m Diameter | R 5 990 (Incl. Vat)
2.2m Diameter | R 6 990 (Incl. Vat)

Available in the following colours: Almond, Chimney, Dim Grey, Hayseed, Morning Mist, Meteor, Rocky & Willow.

All prices listed are retail prices. These prices include VAT, but exclude transport costs.