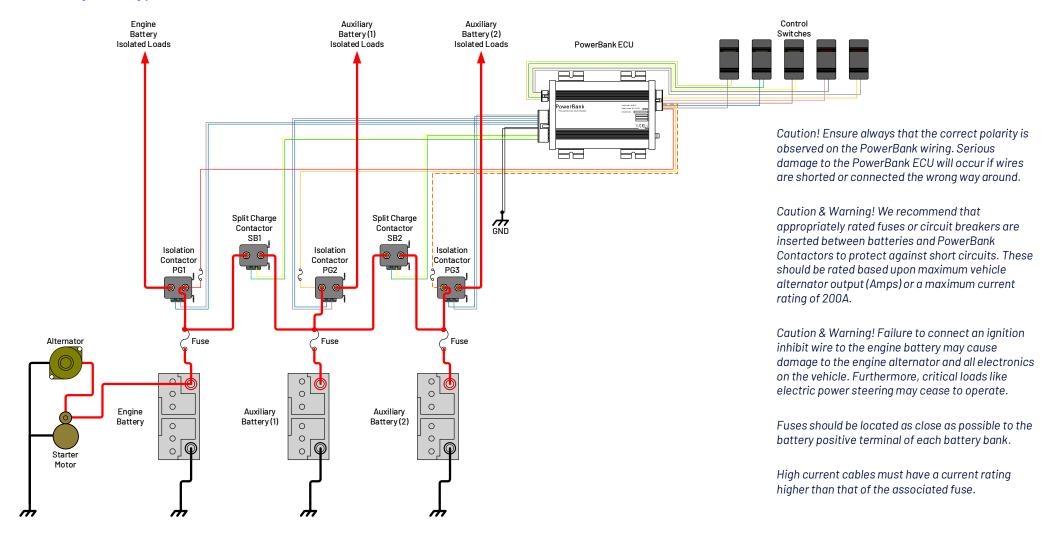

## 3 Battery Bank typical installation:

The above diagram shows a typical 3 Battery Bank example installed on a vehicle using control switches with internal LEDs for status indication.

Thank you for your purchase of a Merlin Power Product! For more information including full user manual containing wiring diagrams and installation instructions, please visit our website: <a href="https://www.merlin-power.com">www.merlin-power.com</a>