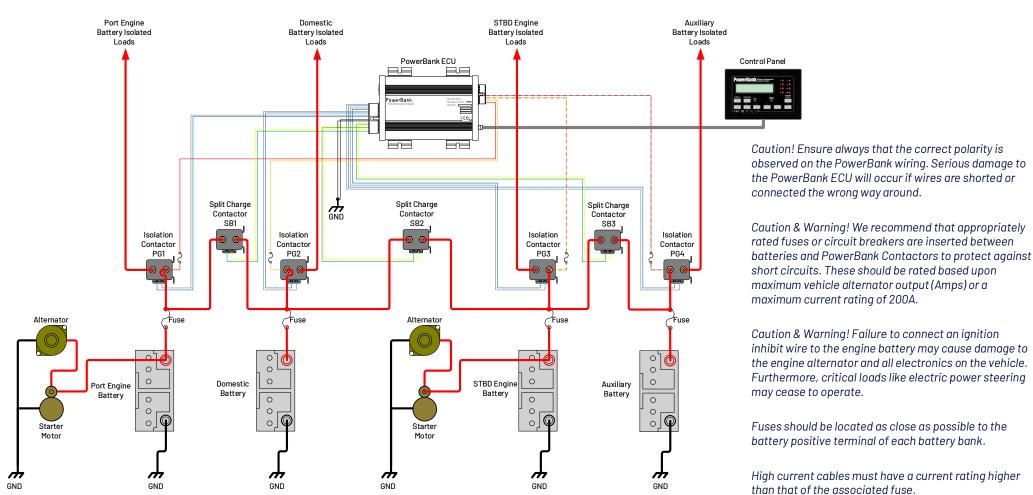

## 4 Battery Bank typical installation:

The above diagram shows a typical 4 Battery Bank example installed on a twin-engine boat using a PowerBank control panel.