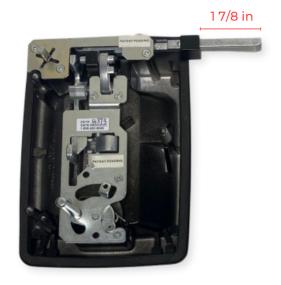

1.) Extended portion of deadbolt (silver portion) measures 17/8".

2.) The hole on the back of the interior latch measures 3 mm in diameter. The outer ring measures about 13 mm in diameter. If the hole on your latch is much larger than this, your latch may have been recalled - please contact your motorhome manufacturer for a replacement.