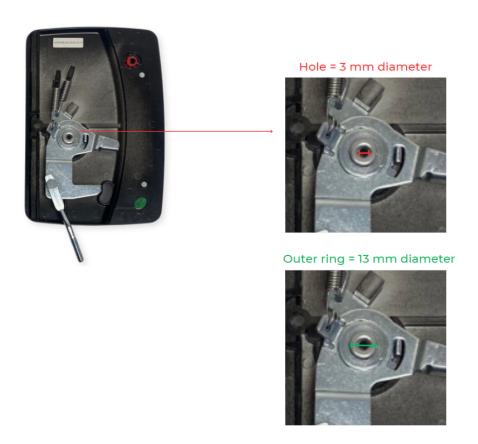

1.) Extended portion of deadbolt (silver portion) measures 17/8".

2.) The hole on the back of the interior latch measures 3 mm in diameter. The outer ring measures about 13 mm in diameter. If the hole on your latch is much larger than this, your latch may have been recalled - please contact your motorhome manufacturer for a replacement.