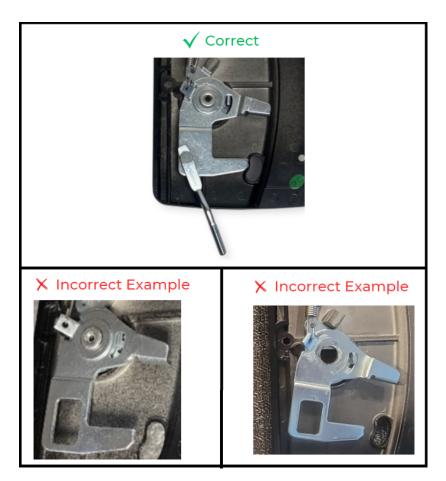

3.) Check that the plate / bolt portion on the back of the interior latch look exactly like the example below: