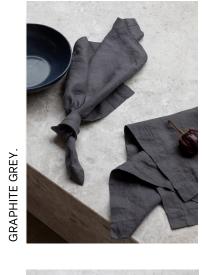

### **EUROPEAN PURE LINEN NAPERY.**

COLOURWAYS.

WHITE. SAGE GREEN. GRAPHITE GREY. NAVY. FOREST GREEN. STRIPED OLIVE. LAVENDER. COOL GREY. ROSE PINK.

NATURAL. WHITE AMARA STITCH. COOL GREY AMARA STITCH.

SIZING.

50X50CM

HIRE PRICE \$2.95 EA.