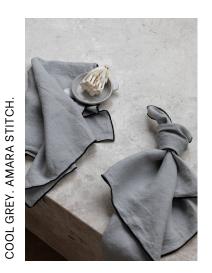

### **EUROPEAN PURE LINEN NAPERY.**

COLOURWAYS.

WHITE. SAGE GREEN. GRAPHITE GREY. NAVY. FOREST GREEN. STRIPED OLIVE. LAVENDER. COOL GREY. ROSE PINK.

NATURAL. WHITE AMARA STITCH. COOL GREY AMARA STITCH.

SIZING.

50X50CM

HIRE PRICE \$2.95 EA.