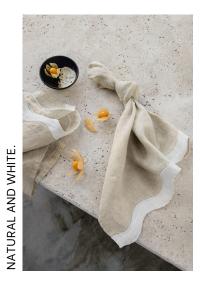

## TABLE NAPKINS

EUROPEAN PURE LINEN NAPERY.
WAVED COLLECTION. ZOE FLORAL COLLECTION.

COLOURWAYS.

ROSE PINK AND NATURAL. SAGE AND FOREST GREEN. NATURAL AND WHITE. ZOE FLORAL PRINT (NAVY & WHITE).

SIZING.

50X50CM