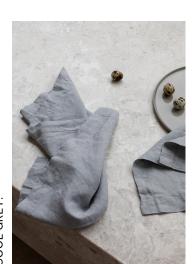

### **EUROPEAN PURE LINEN NAPERY.**

COLOURWAYS.

WHITE. SAGE GREEN. GRAPHITE GREY. NAVY. FOREST GREEN. STRIPED OLIVE. LAVENDER. COOL GREY. ROSE PINK.

NATURAL. WHITE AMARA STITCH. COOL GREY AMARA STITCH.

SIZING.