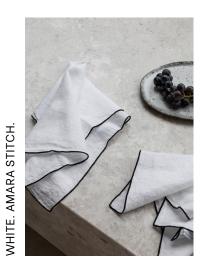

### **EUROPEAN PURE LINEN NAPERY.**

COLOURWAYS.

WHITE. SAGE GREEN. GRAPHITE GREY. NAVY. FOREST GREEN. STRIPED OLIVE. LAVENDER. COOL GREY. ROSE PINK.

NATURAL. WHITE AMARA STITCH. COOL GREY AMARA STITCH.

SIZING.

50X50CM

HIRE PRICE \$2.95 EA.