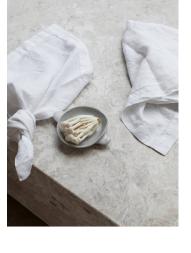

### **EUROPEAN PURE LINEN NAPERY.**

COLOURWAYS.

WHITE. SAGE GREEN. GRAPHITE GREY. NAVY. FOREST GREEN. STRIPED OLIVE. LAVENDER. COOL GREY. ROSE PINK.

NATURAL. WHITE AMARA STITCH. COOL GREY AMARA STITCH.

SIZING.

50X50CM

HIRE PRICE \$2.95 EA.