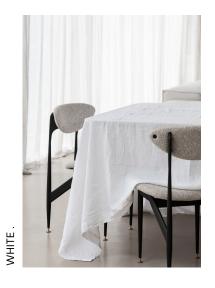

### **EUROPEAN PURE LINEN NAPERY.**

COLOURWAYS.

WHITE. SAGE GREEN. GRAPHITE GREY. NAVY. FOREST GREEN. STRIPED OLIVE. LAVENDER. COOL GREY. ROSE PINK.

NATURAL. WHITE AMARA STITCH. COOL GREY AMARA STITCH.

SIZING.