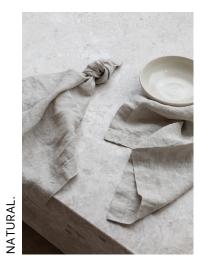

### **EUROPEAN PURE LINEN NAPERY.**

COLOURWAYS.

WHITE. SAGE GREEN. GRAPHITE GREY. NAVY. FOREST GREEN. STRIPED OLIVE. LAVENDER. COOL GREY. ROSE PINK.

NATURAL. WHITE AMARA STITCH. COOL GREY AMARA STITCH.

SIZING.

50X50CM

HIRE PRICE \$2.95 EA.