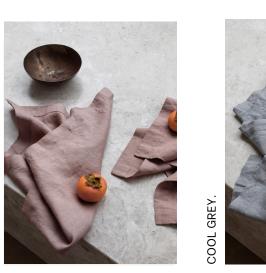

### **EUROPEAN PURE LINEN NAPERY.**

COLOURWAYS.

WHITE. SAGE GREEN. GRAPHITE GREY. NAVY. FOREST GREEN. STRIPED OLIVE. LAVENDER. COOL GREY. ROSE PINK.

NATURAL. WHITE AMARA STITCH. COOL GREY AMARA STITCH.

SIZING.