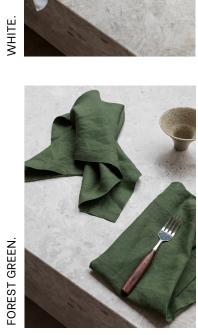

### **EUROPEAN PURE LINEN NAPERY.**

COLOURWAYS.

WHITE. SAGE GREEN. GRAPHITE GREY. NAVY. FOREST GREEN. STRIPED OLIVE. LAVENDER. COOL GREY. ROSE PINK.

NATURAL. WHITE AMARA STITCH. COOL GREY AMARA STITCH.

SIZING.

STRIPED OLIVE.