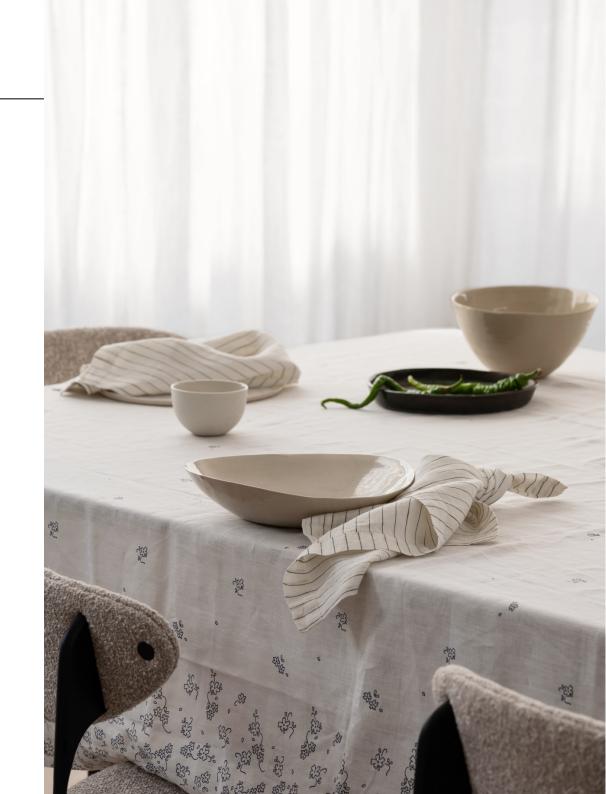

## TABLE NAPKINS

EUROPEAN PURE LINEN NAPERY.
WAVED COLLECTION. ZOE FLORAL COLLECTION.

COLOURWAYS.

ROSE PINK AND NATURAL. SAGE AND FOREST GREEN. NATURAL AND WHITE. ZOE FLORAL PRINT (NAVY & WHITE).

SIZING.

50X50CM

HIRE PRICE \$3.75 EA.

PURE LINEN TABLECLOTHS. CLASSICS.

COLOURWAYS. WHITE. GRAPHITE GREY. NATURAL.

180X300CM

HIRE PRICE \$50

180X400CM

HIRE PRICE \$58