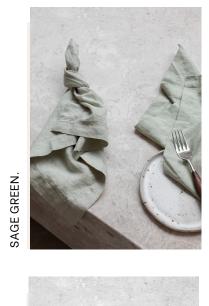

### **EUROPEAN PURE LINEN NAPERY.**

COLOURWAYS.

WHITE. SAGE GREEN. GRAPHITE GREY. NAVY. FOREST GREEN. STRIPED OLIVE. LAVENDER. COOL GREY. ROSE PINK.

NATURAL. WHITE AMARA STITCH. COOL GREY AMARA STITCH.

SIZING.

50X50CM

HIRE PRICE \$2.95 EA.