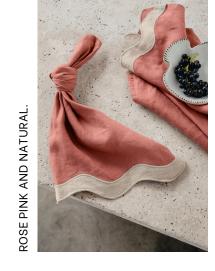

## TABLE NAPKINS

EUROPEAN PURE LINEN NAPERY.
WAVED COLLECTION. ZOE FLORAL COLLECTION.

COLOURWAYS.

ROSE PINK AND NATURAL. SAGE AND FOREST GREEN. NATURAL AND WHITE. ZOE FLORAL PRINT (NAVY & WHITE).

SIZING.

50X50CM