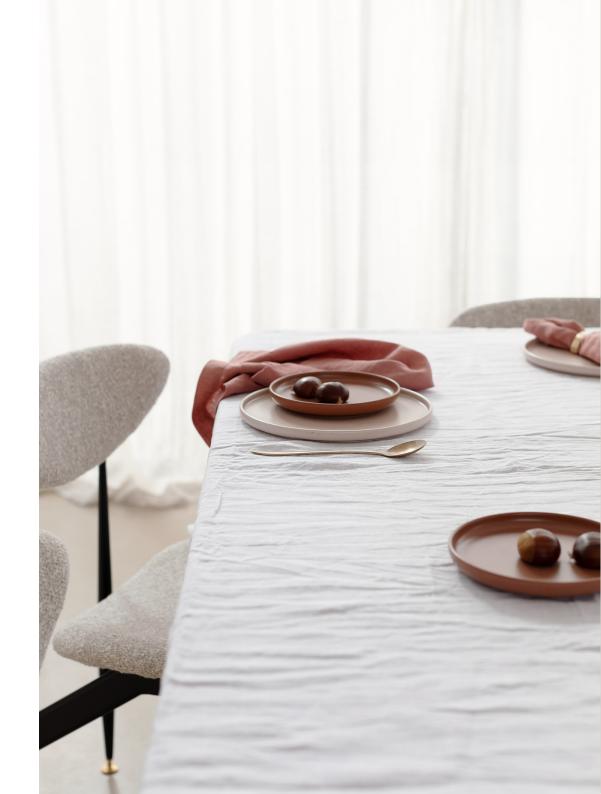

### **EUROPEAN PURE LINEN NAPERY.**

COLOURWAYS.

WHITE. SAGE GREEN. GRAPHITE GREY. NAVY. FOREST GREEN. STRIPED OLIVE. LAVENDER. COOL GREY. ROSE PINK.

NATURAL. WHITE AMARA STITCH. COOL GREY AMARA STITCH.

SIZING.

50X50CM

HIRE PRICE \$2.95 EA.