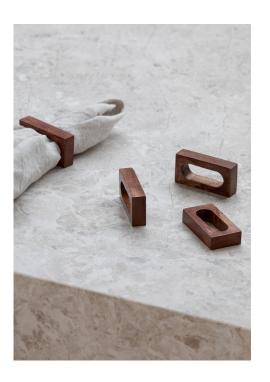

## NAPKIN RINGS

BRASS ARCHED NAPKIN RINGS.

HIRE PRICE \$2.95 EA.

WOODEN NAPKIN RINGS.

HIRE PRICE \$2.95 EA.