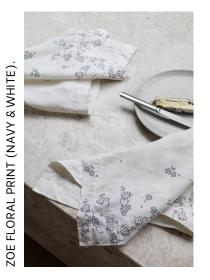

## TABLE NAPKINS

EUROPEAN PURE LINEN NAPERY.
WAVED COLLECTION. ZOE FLORAL COLLECTION.

COLOURWAYS.

ROSE PINK AND NATURAL. SAGE AND FOREST GREEN. NATURAL AND WHITE. ZOE FLORAL PRINT (NAVY & WHITE).

SIZING.

50X50CM