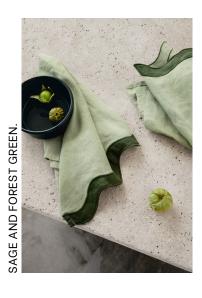

## TABLE NAPKINS

EUROPEAN PURE LINEN NAPERY.
WAVED COLLECTION. ZOE FLORAL COLLECTION.

COLOURWAYS.

ROSE PINK AND NATURAL. SAGE AND FOREST GREEN. NATURAL AND WHITE. ZOE FLORAL PRINT (NAVY & WHITE).

SIZING.

50X50CM