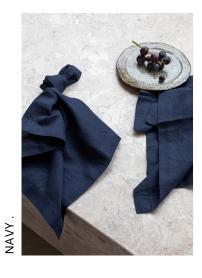

### **EUROPEAN PURE LINEN NAPERY.**

COLOURWAYS.

WHITE. SAGE GREEN. GRAPHITE GREY. NAVY. FOREST GREEN. STRIPED OLIVE. LAVENDER. COOL GREY. ROSE PINK.

NATURAL. WHITE AMARA STITCH. COOL GREY AMARA STITCH.

SIZING.

50X50CM

HIRE PRICE \$2.95 EA.