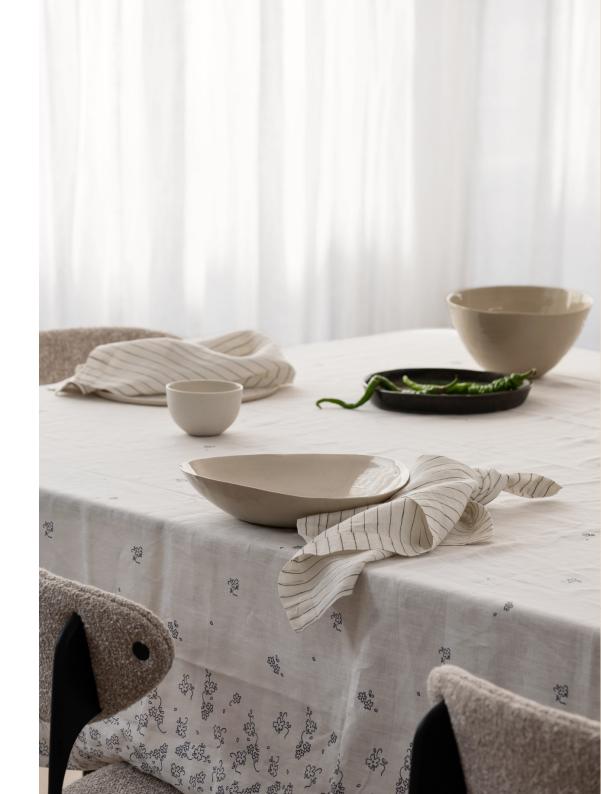

## TABLE NAPKINS

EUROPEAN PURE LINEN NAPERY.
WAVED COLLECTION. ZOE FLORAL COLLECTION.

COLOURWAYS.

ROSE PINK AND NATURAL. SAGE AND FOREST GREEN. NATURAL AND WHITE. ZOE FLORAL PRINT (NAVY & WHITE).

SIZING.

50X50CM

### PURE LINEN TABLECLOTHS.

COLOURWAYS. FLORAL
PRINT (NAVY & WHITE).
WHITE . COOL GREY.

180X300CM

HIRE PRICE \$54

180X400CM

**HIRE PRICE \$64** 