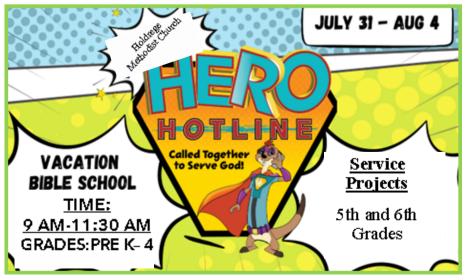

#### Education

Vacation Bible School in July Children's Church will resume in the Fall