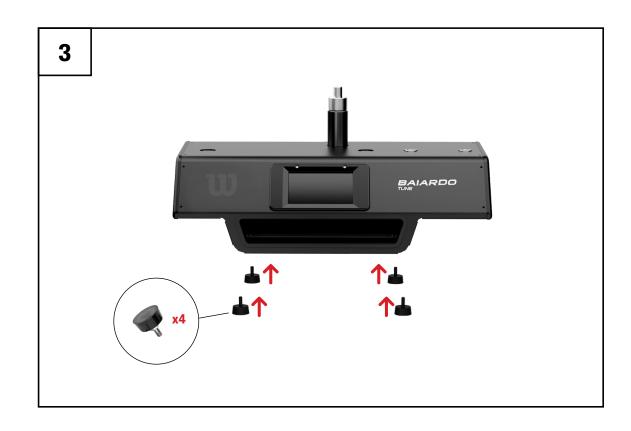

## **BAIARDO TUNE** START-UP GUIDE

Save these instructions. Read all the instructions before using the appliance. For complete Baiardo Tune manual, visit wilson.com/baiardo

For questions and troubleshooting, please fill out a contact form at wilson.com/baiardo or reach out to your regional service provider.