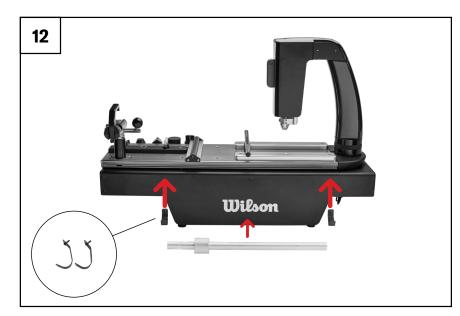

## BAIARDO TUNE PRO START-UP GUIDE

Save these instructions. Read all the instructions before using the appliance. For complete Baiardo Tune Pro manual, visit wilson.com/baiardo

For questions and troubleshooting, please fill out a contact form at wilson.com/baiardo or reach out to your regional service provider.