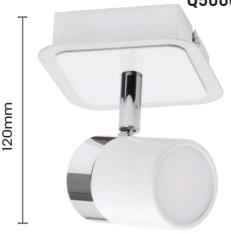

# Single Spotlight

ASLED41 Q5000460

#### **LUMINAIRE SPECIFICATION:**

Model: ASLED41

White & Chrome finish

Chose which bulb to best suit your

lighting requirements

Dimmable: Yes with GU10 Lamps

Lamps: Not Included Wattage: 10W (Max)

IP Rating: IP20