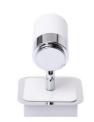

# Single Spotlight

ASLED41 Q5000460

#### **LUMINAIRE SPECIFICATION:**

Model: ASLED41

White & Chrome finish

Chose which bulb to best suit your

lighting requirements

Dimmable: Yes with GU10 Lamps

Lamps: Not Included Wattage: 10W (Max)

IP Rating: IP20