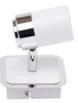

# Single Spotlight

ASLED41 Q5000460

#### **LUMINAIRE SPECIFICATION:**

Model: ASLED41

White & Chrome finish

Chose which bulb to best suit your

lighting requirements

Dimmable: Yes with GU10 Lamps

Lamps: Not Included Wattage: 10W (Max)

IP Rating: IP20