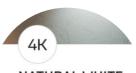

#### NATURAL WHITE 4000K

Mimics the effect of natural light and has a very neutral effect

MAX

100mm

**GU10** 

WHITE & CHROME