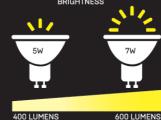

### THE POWER TO CHOSE YOUR LIGHT

GU10 Lamp base and removable front cover, with diffuser, allows you to choose the lamp that best suits your lighting requirements.

BRIGHTNESS