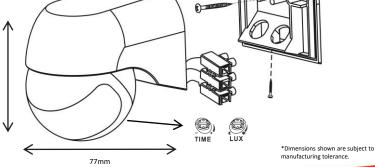

## **INSTALLATION:**

For Wall mount:

- Screw Base to the wall facing the direction you desire.
- Attach quick connect wire figure and then clip sensor to the base and screw it on tightly.

PO Box 100-707 North Shore Mail Centre Auckland Manufactured to Ambius Lighting's specifications in the PRC.