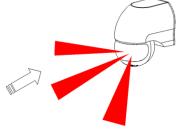

Ingress Protection

Lux Adjustment

Max 1000W LED

Time adjustment:

Detection Range maximum of 12m.

Detection angle of 180 degrees from point of sensor application.

Ambient light: 10-2000LUX which is adjustable. Use Sun and LUX dials to