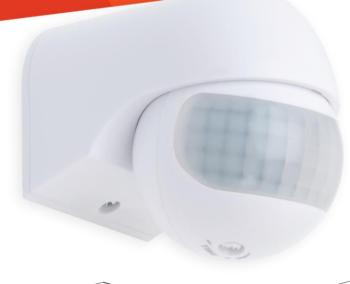

## **SPECIFICATION SHEET**

Product Code: ASECPIRWALL

Pronto Code: Q5080940

Good sensitivity

Poor sensitivity

Range

Detection Angle

indoor area.