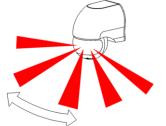

Ingress Protection

Lux Adjustment

Max 1000W LED

Time adjustment:

Detection Range maximum of 12m.

Detection angle of 180 degrees from point of sensor application.

Ambient light: 10-2000LUX which is adjustable. Use Sun and LUX dials to