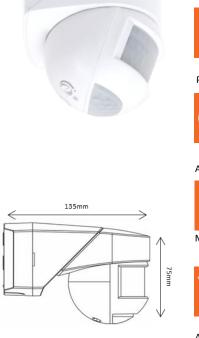

## **TECHNICAL SPECIFICATIONS**

- 220-240V 50~60Hz
- Rated load:
  - 2000W Max. (incandescent lamp) 1000W Max. (energy-saving lamp).
- IP54
- 180° Detection range, 12m detection distance.
- Choose between Ceiling or Wall mount.

MOUN ON COR

MOUNT IN CORNER

Ceiling mount

Range

Detection Range maximum of 12m.

Detection angle of 180 degrees from point of sensor application.

**IP54** 

Ingress Protection

Time adjustment: Min: 10sec±3sec Max: 15min±3min

Distributed by:

PO Box 100-707 North Shore Mail Centre Auckland Manufactured to Ambius Lighting's specifications in the PRC.

\*Dimensions shown are subject to manufacturing tolerance.