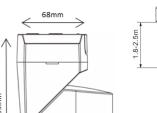

## **INSTALLATION:**

- Note two sensor faces to create greater detection angle.
- Rotate sensor to achieve either wall or ceiling mount.
- Attach base to the ceiling/wall and then clip sensor onto base once wire connection is set-up.
- Rear is notched for corner mount (see

MOUN ON COR

MOUNT IN CORNER

Ceiling mount

Range

Detection Range maximum of 12m.

Detection angle of 180 degrees from point of sensor application.

**IP54** 

Ingress Protection

Time adjustment: Min: 10sec±3sec Max: 15min±3min

Distributed by:

PO Box 100-707 North Shore Mail Centre Auckland Manufactured to Ambius Lighting's specifications in the PRC.

\*Dimensions shown are subject to manufacturing tolerance.