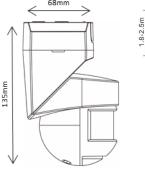

## **INSTALLATION:**

- Note two sensor faces to create greater detection angle.
- Rotate sensor to achieve either wall or ceiling mount.
- Attach base to the ceiling/wall and then clip sensor onto base once wire connection is set-up.
- Rear is notched for corner mount (see

MOUN ON COR

MOUNT IN CORNER

Ceiling mount

Range

Detection Range maximum of 12m.

Detection angle of 180 degrees from point of sensor application.

**IP54** 

Ingress Protection

Time adjustment: Min: 10sec±3sec Max: 15min±3min

Distributed by:

PO Box 100-707 North Shore Mail Centre Auckland Manufactured to Ambius Lighting's specifications in the PRC.

\*Dimensions shown are subject to manufacturing tolerance.