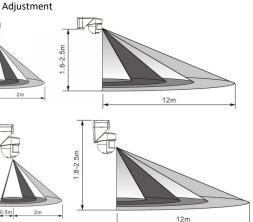

MOUN ON COR

MOUNT IN CORNER

Ceiling mount

Range

Detection Range maximum of 12m.

Detection angle of 180 degrees from point of sensor application.

**IP54** 

Ingress Protection

Ambient light: 10-2000LUX which is adjustable. Use Sun and LUX dials to choose sensor options.

Rated IP54, allowing for installation in an

covered outdoor area.

Lux Adjustment

LED

Time On

8-2

Rated load: 2000W Max. (incandescent lamp) & 1000W Max. (energy-saving lamp).