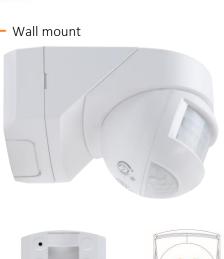

## **TECHNICAL SPECIFICATIONS**

- 220-240V 50~60Hz
- Rated load:
  - 2000W Max. (incandescent lamp) 1000W Max. (energy-saving lamp).
- IP54
- 180° Detection range, 12m detection distance.
- Choose between Ceiling or Wall mount.

## **INSTALLATION:**

- Note two sensor faces to create greater detection angle.
- Rotate sensor to achieve either wall or ceiling mount.
- Attach base to the ceiling/wall and then clip sensor onto base once wire connection is set-up.
- Rear is notched for corner mount (see

MOUN ON COR

MOUNT IN CORNER

Ceiling mount

Range

Detection Range maximum of 12m.

Detection angle of 180 degrees from point of sensor application.

**IP54** 

Ingress Protection