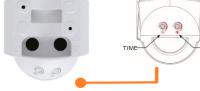

Ambient light: 10-2000LUX which is adjustable. Use Sun and LUX dials to choose sensor options.

Rated IP54, allowing for installation in an

covered outdoor area.

Lux Adjustment

LED

Time On

8-2

Rated load: 2000W Max. (incandescent lamp) & 1000W Max. (energy-saving lamp).

Time adjustment: Min: 10sec±3sec Max: 15min±3min

Distributed by:

PO Box 100-707 North Shore Mail Centre Auckland Manufactured to Ambius Lighting's specifications in the PRC.

\*Dimensions shown are subject to manufacturing tolerance.