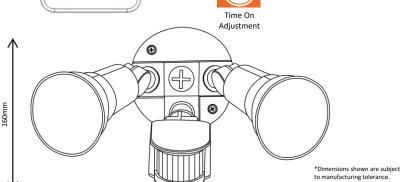

## **SPECIFICATION SHEET**

Product Code: ASECPAR38W

Pronto Code: Q5080700

Poor sensitivity:

2 x 10W Max. Must be installed by a qualified electrician.

2 x 10

Rated IP44, allowing for installation in a covered outdoor area.

Detection angle of 180 degrees from point of sensor application.

Luminaire output of 1600.

Manual override switch for use as normal light

Manual Override

Ambient light: 10-2000LUX which is adjustable. Use Sun and LUX dials to choose sensor options.

Lux Adjustment

Detection Range of 2-12m.

Detection Range

Time adjustment: Min: 10sec±3sec Max: 12min±2min

Good sensitivity:

- Power: 20W (2 x 10W) Max. 220-240V 50/60Hz
- IP44
- 1600 Lumens
- 180° Detection angle, 2-12m detection distance.
- · Manual override for use as normal light
- Time adjustment: 10sec-12min
- Colour temperature: 4000K
- 1-Year warranty

## INSTALLATION:

- Remove base plate from the light
- Choose sensor settings
- Fix base to the wall with screws provided
- Align the light to the base and reattach

   ensure the light is pushed into the base securely.