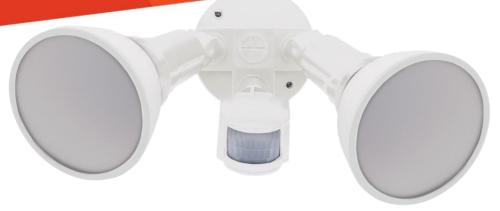

## **SPECIFICATION SHEET**

Product Code: ASECPAR38W

Pronto Code: Q5080700

Poor sensitivity:

2 x 10W Max. Must be installed by a qualified electrician.

2 x 10

Rated IP44, allowing for installation in a covered outdoor area.

Detection angle of 180 degrees from point of sensor application.

Luminaire output of 1600.

Manual override switch for use as normal light

Manual Override

Ambient light: 10-2000LUX which is adjustable. Use Sun and LUX dials to choose sensor options.

Lux Adjustment

Detection Range of 2-12m.

Detection Range

Time adjustment: Min: 10sec±3sec Max: 12min±2min

Good sensitivity:

- Power: 20W (2 x 10W) Max. 220-240V 50/60Hz
- IP44
- 1600 Lumens
- 180° Detection angle, 2-12m detection distance.
- · Manual override for use as normal light
- Time adjustment: 10sec-12min
- Colour temperature: 4000K
- 1-Year warranty