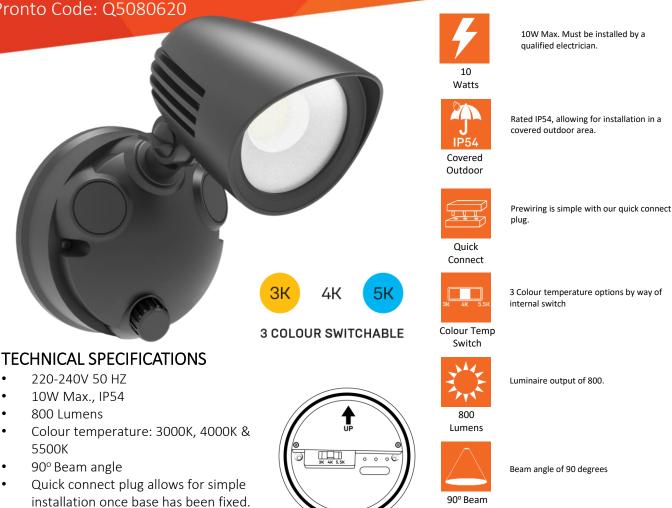

## **SPECIFICATION SHEET**

Product Code: ASEC10WB Pronto Code: Q5080620

- Plug in sensors also make for easy addition.
- Frosted glass provides glare reduction.