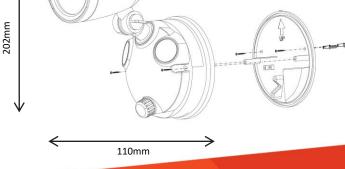

## INSTALLATION:

- Vertical Installation: arrow on base plate points upwards.
- Horizontal Installation: arrow will point opposite way to lights.
- Fix the base plate to the wall using the screw holes.
- Choose your desired colour temperature by moving switch to either 3K/4K/5.5K.
- Plug the light onto the base by lining up arrow and 3-Pins with terminal.

\*Dimensions shown are subject to manufacturing tolerance.

Angle

PO Box 100-707 North Shore Mail Centre Auckland Manufactured to Ambius Lighting's specifications in the PRC.