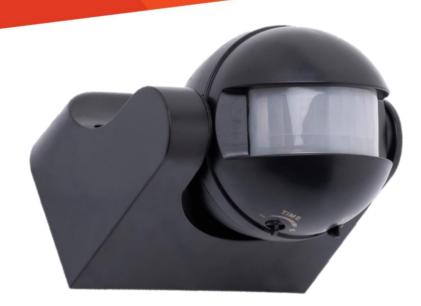

## AMBIUS SENSOR RANGE SPECIFICATION SHEET

Product Code: ASLPIRB/ASLPIRW Pronto Code: Q5080060/Q5080080

## **TECHNICAL SPECIFICATIONS**

- 220-240V 50~60Hz •
- 300W Max LED •
- IP44 ٠
- 180° Detection range, 12m Detection distance •
- Time adjustment: 10sec 7min •
- Lux adjustment: 10-2000LUX
- Manual Override Function •
- 1-Year Warranty