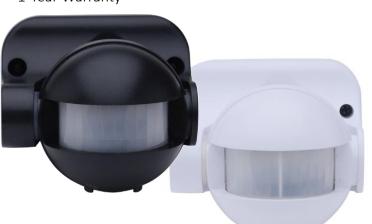

## **TECHNICAL SPECIFICATIONS**

- 220-240V 50~60Hz •
- 300W Max LED •
- IP44 ٠
- 180° Detection range, 12m Detection distance •
- Time adjustment: 10sec 7min •
- Lux adjustment: 10-2000LUX
- Manual Override Function •
- 1-Year Warranty

Ambient light: 10-2000LUX which is adjustable. Use Sun and LUX dials to choose sensor options.

Rated load: 2000W Max. (incandescent lamp) & 300W Max. (energy-saving lamp).

LED

Time adjustment: Min: 10sec±3sec Max: 7min±2min