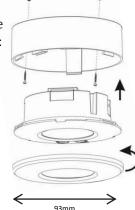

Adjustment

Surface mount:

## **INSTALLATION:**

For Surface mount:

- Twist off front fitting to expose LUX & Time dial.
- Fix the base plate to the wall in position you desire.
- Align sensor w/base and click in.

For Recessed mount:

- Remove surface mount by squeezing to expose clips.
- Attach springs to clips & choose LUX/Time setting.
- Point springs towards cut-out and insert.
- Insert until flush and springs will hold in place.