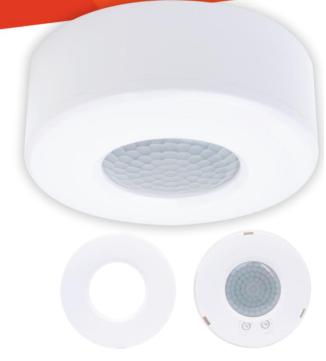

## SPECIFICATION SHEET

Product Code: ASECPIR Pronto Code: Q5080910

Detection Range maximum of 8m.

Range

Detection angle of 360 degrees from point of sensor application.

Ingress

Angle

Rated IP20, allowing for installation in an indoor area.

## **TECHNICAL SPECIFICATIONS**

- 220-240V 50~60Hz
- Rated load:

2000W Max. (incandescent lamp) 1000W Max. (energy-saving lamp).

- IP20
- 360° Detection range, 8m detection distance.
- 83mm cut-out
- Choose between Recessed or Surface mount (as per drawings).
- Manual Override Function

## **INSTALLATION:**

For Surface mount:

- Twist off front fitting to expose LUX & Time dial.
- Fix the base plate to the wall in position you desire.
- Align sensor w/base and click in.

For Recessed mount:

- Remove surface mount by squeezing to expose clips.
- Attach springs to clips & choose LUX/Time setting.
- Point springs towards cut-out and insert.
- Insert until flush and springs will hold in place.