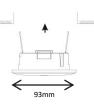

## **TECHNICAL SPECIFICATIONS**

- 220-240V 50~60Hz
- Rated load:

2000W Max. (incandescent lamp) 1000W Max. (energy-saving lamp).

- IP20
- 360° Detection range, 8m detection distance.
- 83mm cut-out
- Choose between Recessed or Surface mount (as per drawings).
- Manual Override Function

Recessed

mount:

\*Dimensions shown are subject to manufacturing

PO Box 100-707 North Shore Mail Centre Auckland

Manufactured to Ambius Lighting's specifications in the PRC.