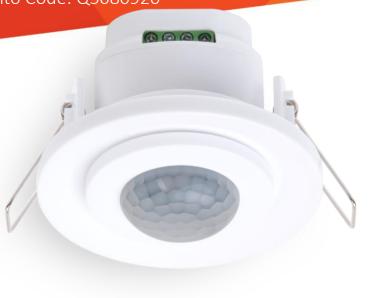

## **AMBIUS** SENSOR SPECIFICATION SHEET

Product Code: ASECPIRTLT Pronto Code: Q5080920

/////

Detection Range maximum of 8m.

Detection Range

Detection Angle Detection angle of 360 degrees from point of sensor application.

## **TECHNICAL SPECIFICATIONS**

- 220-240V 50/60Hz
- 300W Max.
- IP20
- 360° Detection range, 8m detection distance.
- Time adjustment: 10sec 15min
- Manual Override Function
- 1-Year warranty
- Cut out between 65-72mm

## INSTALLATION:

- Fold the metal spring of the sensor, until they match the line drawing above.
- Put the sensor into the cutout in the wall/ceiling.
- Release the spring and push the sensor up until it is firmly in place and the springs will hold product in place.