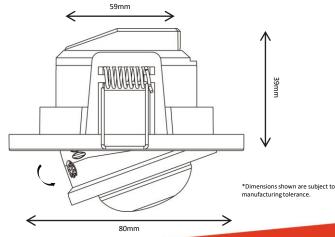

## **AMBIUS** SENSOR SPECIFICATION SHEET

Product Code: ASECPIRTLT Pronto Code: Q5080920

/////

Detection Range maximum of 8m.

Detection Range

Detection Angle Detection angle of 360 degrees from point of sensor application.

## **TECHNICAL SPECIFICATIONS**

- 220-240V 50/60Hz
- 300W Max.
- IP20
- 360° Detection range, 8m detection distance.
- Time adjustment: 10sec 15min
- Manual Override Function
- 1-Year warranty
- Cut out between 65-72mm