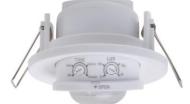

Rated IP20, allowing for installation in an indoor area.

Lux Adjustment

Max 300W LED

Time On Adjustment

111

Ambient light: 10-2000LUX which is adjustable. Use Sun and LUX dials to choose sensor options.

1200W Max. (incandescent lamp) 300W Max. (energy-saving lamp).

Rated load:

Time adjustment: Min: 10sec±3sec

Max: 7min±2min