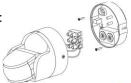

#### INSTALLATION:

- Choose between Ceiling or Wall mount.
- Loosen the base (Figure A) with a screwdriver on the side, open the wiring cavity and feed the mains supply through the base.
- Connect power and load wire into connection-wire column.
- Note: The terminal block can be removed for easy installation.
- Fix the mounting base with supplied screws to the wall Figure B. Attach sensor to base.

Figure A:

Figure B:

Wall Mount

GROUP

Manufactured to Ambius Lighting's specifications in the PRC.