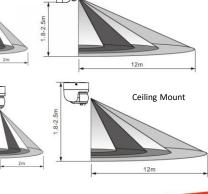

# SPECIFICATION SHEET

Product Code: ASECPIRS65W

Pronto Code: Q5081000

Detection Range maximum of 12m.

Detection Range

Detection angle of min 180 degrees from point of sensor application.

Detection Angle

Rated IP65, allowing for installation in a covered outdoor

### Rated Load:

- **300W LED**
- 1200W Incandescent

IP65

Dual Sensor Angle: 180°/360°

Detection Range: 12m

Time adjustment: 10sec - 15min

Manual Override Function

1-Year warranty

#### INSTALLATION:

- Choose between Ceiling or Wall mount.
- Loosen the base (Figure A) with a screwdriver on the side, open the wiring cavity and feed the mains supply through the base.
- Connect power and load wire into connection-wire column.
- Note: The terminal block can be removed for easy installation.
- Fix the mounting base with supplied screws to the wall Figure B. Attach sensor to base.