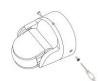

#### INSTALLATION:

- Choose between Ceiling or Wall mount.
- Loosen the base (Figure A) with a screwdriver on the side, open the wiring cavity and feed the mains supply through the base.
- Connect power and load wire into connection-wire column.
- Note: The terminal block can be removed for easy installation.
- Fix the mounting base with supplied screws to the wall Figure B. Attach sensor to base.

Figure A:

Figure B:

Wall Mount

GROUP

Manufactured to Ambius Lighting's specifications in the PRC.