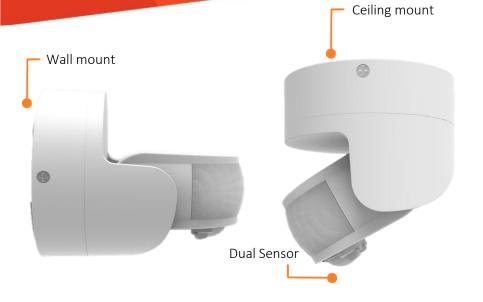

#### INSTALLATION:

- Choose between Ceiling or Wall mount.
- Loosen the base (Figure A) with a screwdriver on the side, open the wiring cavity and feed the mains supply through the base.
- Connect power and load wire into connection-wire column.
- Note: The terminal block can be removed for easy installation.
- Fix the mounting base with supplied screws to the wall Figure B. Attach sensor to base.

Figure A:

Figure B:

Wall Mount

GROUP

Manufactured to Ambius Lighting's specifications in the PRC.