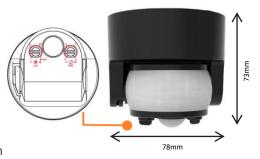

### Rated Load:

- **300W LED**
- 1200W Incandescent
- **IP65**
- Dual Sensor Angle: 180°/360°
- Detection Range: 12m
- Time adjustment: 10sec 15min
- Manual Override Function
- 1-Year warranty

\*Dimensions shown are subject to manufacturing tolerance.