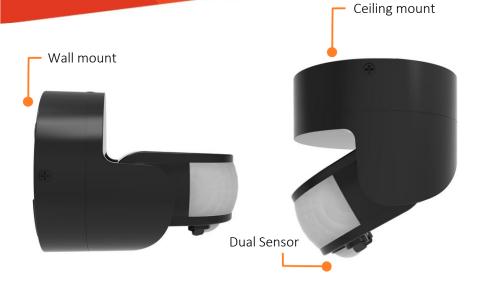

#### INSTALLATION:

- Choose between Ceiling or Wall mount.
- Loosen the base (Figure A) with a screwdriver on the side, open the wiring cavity and feed the mains supply through the base.
- Connect power and load wire into connection-wire column.
- Note: The terminal block can be removed for easy installation.
- Fix the mounting base with supplied screws to the wall Figure B. Attach sensor to base.