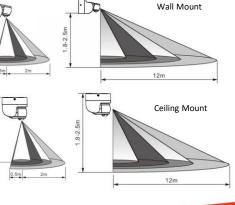

# SPECIFICATION SHEET

Product Code: ASECPIRS65B

Pronto Code: Q5081010

Detection Range maximum of 12m.

Detection Range

Detection angle of min 180 degrees from point of sensor application.

Detection Angle

Rated IP65, allowing for installation in a covered outdoor

### Rated Load:

- **300W LED**
- 1200W Incandescent
- **IP65**
- Dual Sensor Angle: 180°/360°
- Detection Range: 12m
- Time adjustment: 10sec 15min
- Manual Override Function
- 1-Year warranty

\*Dimensions shown are subject to manufacturing tolerance.