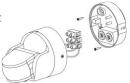

#### INSTALLATION:

- Choose between Ceiling or Wall mount.
- Loosen the base (Figure A) with a screwdriver on the side, open the wiring cavity and feed the mains supply through the base.
- Connect power and load wire into connection-wire column.
- Note: The terminal block can be removed for easy installation.
- Fix the mounting base with supplied screws to the wall Figure B. Attach sensor to base.

Figure A:

Figure B:

GROUP

PO Box 100-707 North Shore Mail Centre Manufactured to Ambius Lighting's specifications in the PRC.