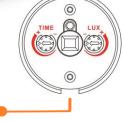

indoor area.

Angle

Ingress Protection

Adjustment

Ambient light: 10-2000LUX which is adjustable. Use Sun and LUX dials to choose sensor options.

Max 800W LED

Rated load: 800W Max. (incandescent lamp) & 400W Max. (energy-saving lamp).

Time adjustment:

Adjustment

Min: 10sec±7sec Max: 7min±3min

\*Dimensions shown are subject to manufacturing tolerance.

PO Box 100-707 North Shore Mail Centre Auckland Manufactured to Ambius Lighting's specifications in the PRC.