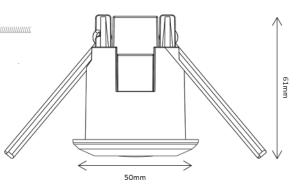

Time adjustment:

Adjustment

Min: 10sec±7sec Max: 7min±3min

\*Dimensions shown are subject to manufacturing tolerance.

PO Box 100-707 North Shore Mail Centre Auckland Manufactured to Ambius Lighting's specifications in the PRC.