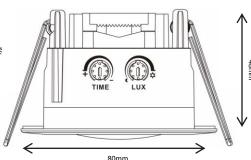

Ingress Protection

Ambient light: 10-2000LUX which is adjustable. Use Sun and LUX dials to choose sensor options.

Adjustment

1200W Max. (incandescent lamp)

300W Max. (energy-saving lamp).

Max 300W LED

Time adjustment: Min: 10sec±3sec

Rated load:

Adjustment

Max: 7min±2min

### Maximum Load:

- 300W LED
- 1200W Incandescent
- 360° Detection range, 8m detection distance.
- Time adjustment: 10sec 15min
- Manual Override Function
- 1-Year warranty
- Cut out between 62-72mm