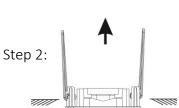

### INSTALLATION:

- Fold the metal spring of the sensor, until they match the line drawing above.
- Put the sensor into the cutout in the wall/ceiling.
- Release the spring and push the sensor up until it is firmly in place and the springs will hold product in place.

Step 1:

\*Dimensions shown are subject to manufacturing tolerance.

Manufactured to Ambius Lighting's specifications in the PRC.