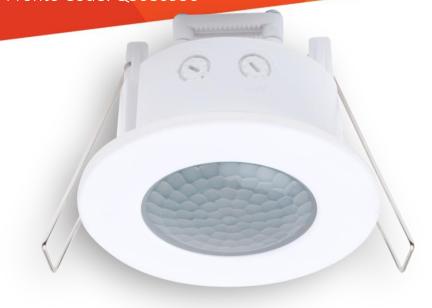

# **SPECIFICATION SHEET**

Product Code: ASECPIRIP65 Pronto Code: Q5080950

Detection Range maximum of 8m.

Detection Range

Detection angle of 360 degrees from point of sensor application.

Detection Angle

Rated IP65, allowing for installation in a covered outdoor

### INSTALLATION:

- Fold the metal spring of the sensor, until they match the line drawing above.
- Put the sensor into the cutout in the wall/ceiling.
- Release the spring and push the sensor up until it is firmly in place and the springs will hold product in place.