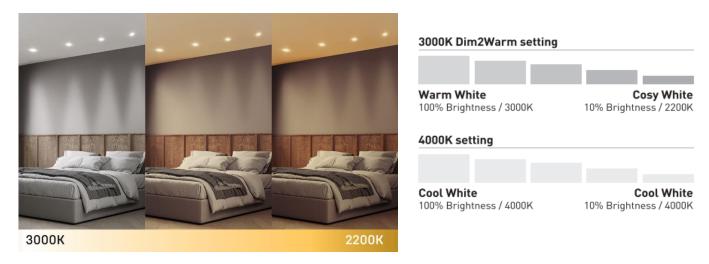

## **MBIUS**

ADLT90DPW Q5071080

4000K

400-850 LUMENS

Dim-to-Warm 3000K Dims to 2200K

This light can be switched between 3K and 4K colour temperatures. Dim-to-Warm operates on the 3K setting only and transitions the light down to 2200K as you dim the light.