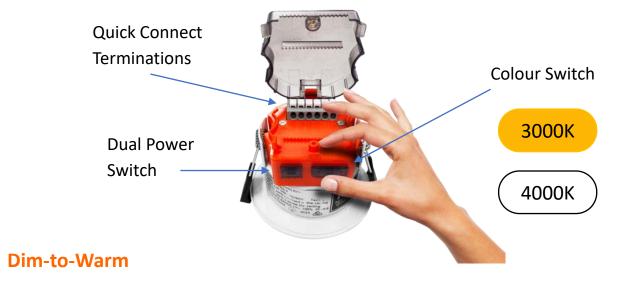

## **Dual Power**

This product is a dual power fitting with 4W and 8W – table shows lumen outputs by wattages and colour temperatures

| Lumen Output | 4W  | 8W  |
|--------------|-----|-----|
| 3000K        | 400 | 850 |
| 4000K        | 450 | 850 |

This light can be switched between 3K and 4K colour temperatures. Dim-to-Warm operates on the 3K setting only and transitions the light down to 2200K as you dim the light.