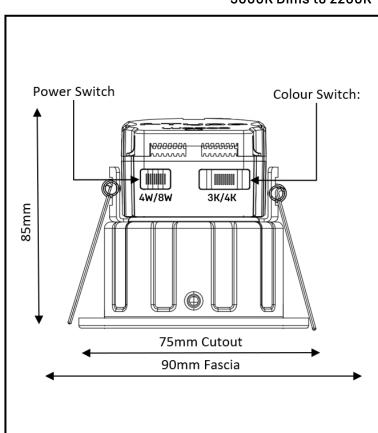

## **LUMINAIRE SPECIFICATION**

Model: ADLT90DPW Wattage: 4W/8W Lumens: 400-850

Colour Temp: 3000K / 4000K

Dimmable: Yes

Beam Angle 60 degrees

Cut-out: 75mm

Fascia: Flat

IP Rating: IP65 parts outside the ceiling

Estimated Lifespan: L80 50,000hrs

Classification IC-F

Input Voltage: 220-240Vac ~50Hz

Installation Diameter: Not less than 75mm (refer fascia size for maximum coverage for

retrofit installations)