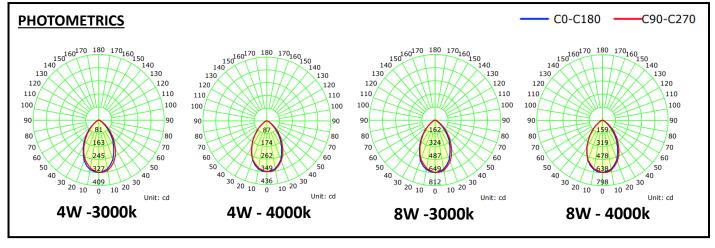

## **LUMINAIRE SPECIFICATION**

Model: ADLT90DPW Wattage: 4W/8W Lumens: 400-850

Colour Temp: 3000K / 4000K

Dimmable: Yes

Beam Angle 60 degrees

Cut-out: 75mm

Fascia: Flat

IP Rating: IP65 parts outside the ceiling

## **Dual Power**

This product is a dual power fitting with 4W and 8W – table shows lumen outputs by wattages and colour temperatures

| Lumen Output | 4W  | 8W  |
|--------------|-----|-----|
| 3000K        | 400 | 850 |
| 4000K        | 450 | 850 |